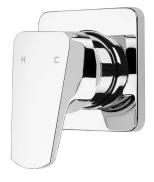

## Eclipse Ultra Shower Mixer

| PRODUCT CODE         | VECL33CH                                                              |
|----------------------|-----------------------------------------------------------------------|
| COLOUR/FINISHES      | <b>Chrome</b> Brushed Gunmetal (PVD) Matte Black Mirrored Black (PVD) |
| PRESSURE TYPE        | All Pressures                                                         |
| MINIMUM PRESSURE     | 35kPa                                                                 |
| MAXIMUM PRESSURE     | 500kPa (As per NZ Building Code AS/NZ 3500.1)                         |
| MAXIMUM TEMPERATURE  | 65°C                                                                  |
| PLUMBING CONNECTION  | 15mm                                                                  |
| FACEPLATE DIMENSIONS | 80 x 80mm                                                             |
| COLOUR COAT          | Physical Vapour Deposition (PVD)                                      |
| CERTIFICATION        | WaterMark Certified                                                   |