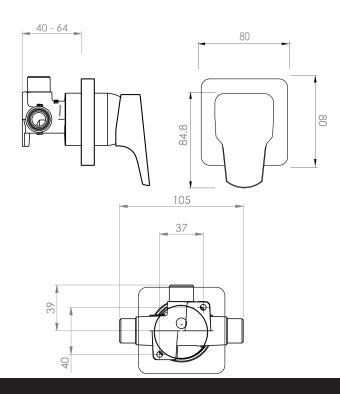

## Eclipse Ultra Shower Mixer

| PRODUCT CODE         | VECL33CH                                                              |
|----------------------|-----------------------------------------------------------------------|
| COLOUR/FINISHES      | <b>Chrome</b> Brushed Gunmetal (PVD) Matte Black Mirrored Black (PVD) |
| PRESSURE TYPE        | All Pressures                                                         |
| MINIMUM PRESSURE     | 35kPa                                                                 |
| MAXIMUM PRESSURE     | 500kPa (As per NZ Building Code AS/NZ 3500.1)                         |
| MAXIMUM TEMPERATURE  | 65°C                                                                  |
| PLUMBING CONNECTION  | 15mm                                                                  |
| FACEPLATE DIMENSIONS | 80 x 80mm                                                             |
| COLOUR COAT          | Physical Vapour Deposition (PVD)                                      |
| CERTIFICATION        | WaterMark Certified                                                   |