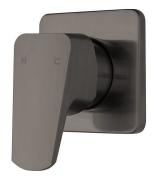

## Eclipse Ultra Shower Mixer

| PRODUCT CODE         | VECL33BG                                                              |
|----------------------|-----------------------------------------------------------------------|
| COLOUR/FINISHES      | <b>Brushed Gunmetal (PVD)</b> Chrome Matte Black Mirrored Black (PVD) |
| PRESSURE TYPE        | All Pressures                                                         |
| MINIMUM PRESSURE     | 35kPa                                                                 |
| MAXIMUM PRESSURE     | 500kPa (As per NZ Building Code AS/NZ 3500.1)                         |
| MAXIMUM TEMPERATURE  | 65°C                                                                  |
| PLUMBING CONNECTION  | 15mm                                                                  |
| FACEPLATE DIMENSIONS | 80 x 80mm                                                             |
| COLOUR COAT          | Physical Vapour Deposition (PVD)                                      |
| CERTIFICATION        | WaterMark Certified                                                   |