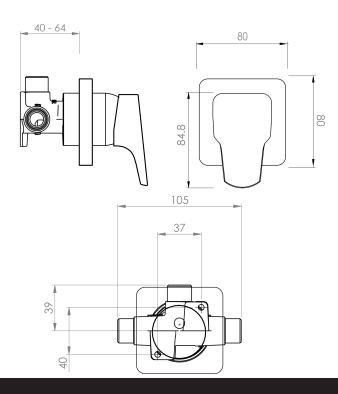

## Eclipse Ultra Shower Mixer

| PRODUCT CODE         | VECL33BG                                                              |
|----------------------|-----------------------------------------------------------------------|
| COLOUR/FINISHES      | <b>Brushed Gunmetal (PVD)</b> Chrome Matte Black Mirrored Black (PVD) |
| PRESSURE TYPE        | All Pressures                                                         |
| MINIMUM PRESSURE     | 35kPa                                                                 |
| MAXIMUM PRESSURE     | 500kPa (As per NZ Building Code AS/NZ 3500.1)                         |
| MAXIMUM TEMPERATURE  | 65°C                                                                  |
| PLUMBING CONNECTION  | 15mm                                                                  |
| FACEPLATE DIMENSIONS | 80 x 80mm                                                             |
| COLOUR COAT          | Physical Vapour Deposition (PVD)                                      |
| CERTIFICATION        | WaterMark Certified                                                   |

Specifications and dimensions correct at time of publication however are subject to change without notice. Please refer to physical product prior to installation.

Installation instructions for this product are available from the product page on vodaplumbingware.co.nz