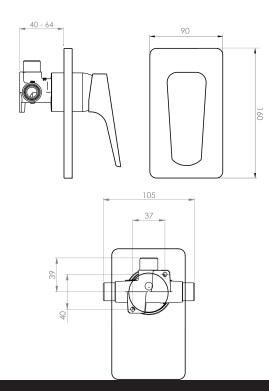

## Eclipse Shower Mixer

| PRODUCT CODE        | VECL30MB                                                                     |
|---------------------|------------------------------------------------------------------------------|
| COLOUR/FINISHES     | <b>Mirrored Black (PVD)</b><br>Chrome<br>Matte Black<br>Mirrored Black (PVD) |
| PRESSURE TYPE       | All Pressures                                                                |
| MINIMUM PRESSURE    | 35kPa                                                                        |
| MAXIMUM PRESSURE    | 500kPa (As per NZ Building Code AS/NZ<br>3500.1)                             |
| CERTIFICATION       | WaterMark Certified                                                          |
| MAXIMUM TEMPERATURE | 65°C                                                                         |
| PLUMBING CONNECTION | 15mm                                                                         |
|                     |                                                                              |

Specifications and dimensions correct at time of publication however are subject to change without notice. Please refer to physical product prior to installation.

Installation instructions for this product are available from the product page on vodaplumbingware.co.nz