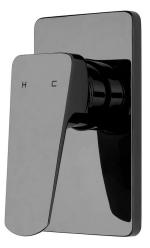

## Eclipse Shower Mixer

| PRODUCT CODE        | VECL30MB                                                                     |
|---------------------|------------------------------------------------------------------------------|
| COLOUR/FINISHES     | <b>Mirrored Black (PVD)</b><br>Chrome<br>Matte Black<br>Mirrored Black (PVD) |
| PRESSURE TYPE       | All Pressures                                                                |
| MINIMUM PRESSURE    | 35kPa                                                                        |
| MAXIMUM PRESSURE    | 500kPa (As per NZ Building Code AS/NZ<br>3500.1)                             |
| CERTIFICATION       | WaterMark Certified                                                          |
| MAXIMUM TEMPERATURE | 65°C                                                                         |
| PLUMBING CONNECTION | 15mm                                                                         |
|                     |                                                                              |