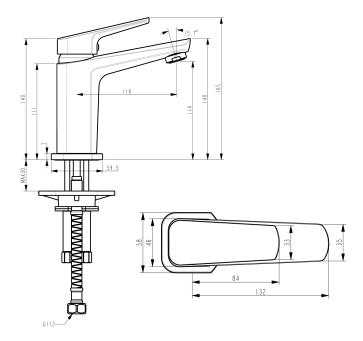

## Eclipse Swivel Basin Mixer

| PRODUCT CODE                    | VECL23MB                                                                                               |
|---------------------------------|--------------------------------------------------------------------------------------------------------|
| COLOUR/FINISHES                 | <b>Mirrored Black (PVD)</b><br>Chrome<br>Brushed Gunmetal (PVD)<br>Matte Black<br>Mirrored Black (PVD) |
| FEATURES                        | Swivel spout                                                                                           |
| PRESSURE TYPE                   | All Pressures                                                                                          |
| MINIMUM PRESSURE                | 35kPa                                                                                                  |
| MAXIMUM PRESSURE                | 500kPa (As per NZ Building Code AS/NZ<br>3500.1)                                                       |
| WELS RATING - MAINS<br>PRESSURE | 4 Star (7.5L/min)                                                                                      |
| WELS RATING - LOW<br>PRESSURE   | 4 Star (7L/min)                                                                                        |
| MAXIMUM TEMPERATURE             | 65°C                                                                                                   |
| PLUMBING CONNECTION             | 15mm                                                                                                   |
| SPOUT REACH                     | 115mm                                                                                                  |
| CERTIFICATION                   | WaterMark Certified                                                                                    |
|                                 |                                                                                                        |