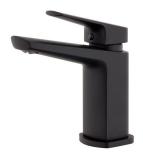

## Eclipse Swivel Basin Mixer

| PRODUCT CODE                 | VECL23BK                                                                |
|------------------------------|-------------------------------------------------------------------------|
| COLOUR/FINISHES              | Matte Black<br>Chrome<br>Brushed Gunmetal (PVD)<br>Mirrored Black (PVD) |
| FEATURES                     | Swivel spout                                                            |
| PRESSURE TYPE                | All Pressures                                                           |
| MINIMUM PRESSURE             | 35kPa                                                                   |
| MAXIMUM PRESSURE             | 500kPa (As per NZ Building Code AS/NZ<br>3500.1)                        |
| WELS RATING - MAINS PRESSURE | 4 Star (7.5L/min)                                                       |
| WELS RATING - LOW PRESSURE   | 4 Star (7L/min)                                                         |
| MAXIMUM TEMPERATURE          | 65°C                                                                    |
| PLUMBING CONNECTION          | 15mm                                                                    |
| SPOUT REACH                  | 115mm                                                                   |
| CERTIFICATION                | WaterMark Certified                                                     |