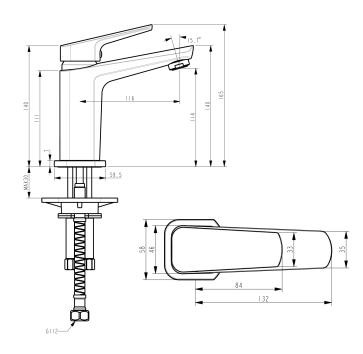

## Eclipse Swivel Basin Mixer

| PRODUCT CODE                 | VECL23BK                                                                |
|------------------------------|-------------------------------------------------------------------------|
| COLOUR/FINISHES              | Matte Black<br>Chrome<br>Brushed Gunmetal (PVD)<br>Mirrored Black (PVD) |
| FEATURES                     | Swivel spout                                                            |
| PRESSURE TYPE                | All Pressures                                                           |
| MINIMUM PRESSURE             | 35kPa                                                                   |
| MAXIMUM PRESSURE             | 500kPa (As per NZ Building Code AS/NZ<br>3500.1)                        |
| WELS RATING - MAINS PRESSURE | 4 Star (7.5L/min)                                                       |
| WELS RATING - LOW PRESSURE   | 4 Star (7L/min)                                                         |
| MAXIMUM TEMPERATURE          | 65°C                                                                    |
| PLUMBING CONNECTION          | 15mm                                                                    |
| SPOUT REACH                  | 115mm                                                                   |
| CERTIFICATION                | WaterMark Certified                                                     |

Specifications and dimensions correct at time of publication however are subject to change without notice. Please refer to physical product prior to installation.

Installation instructions for this product are available from the product page on vodaplumbingware.co.nz