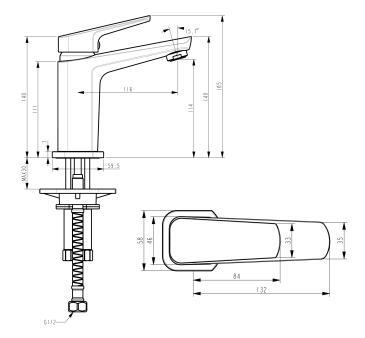

## Eclipse Swivel Basin Mixer

|  | COLOUR/FINISHES                 | <b>Brushed Gunmetal (PVD)</b><br>Chrome<br>Matte Black<br>Mirrored Black (PVD) |
|--|---------------------------------|--------------------------------------------------------------------------------|
|  | FEATURES                        | Swivel spout                                                                   |
|  | PRESSURE TYPE                   | All Pressures                                                                  |
|  | MINIMUM PRESSURE                | 35kPa                                                                          |
|  | MAXIMUM PRESSURE                | 500kPa (As per NZ Building Code AS/NZ<br>3500.1)                               |
|  | WELS RATING - MAINS<br>PRESSURE | 4 Star (7.5L/min)                                                              |
|  | WELS RATING - LOW<br>PRESSURE   | 4 Star (7L/min)                                                                |
|  | MAXIMUM TEMPERATURE             | 65°C                                                                           |
|  | PLUMBING CONNECTION             | 15mm                                                                           |
|  | SPOUT REACH                     | 115mm                                                                          |
|  | CERTIFICATION                   | WaterMark Certified                                                            |
|  |                                 |                                                                                |