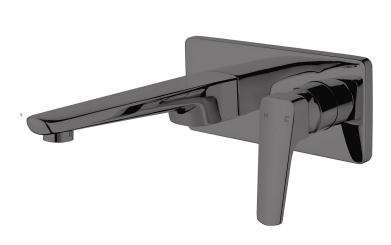

## Eclipse Wall Mounted Basin Mixer

| PRODUCT CODE                 | VECL21MB                                                                            |
|------------------------------|-------------------------------------------------------------------------------------|
| COLOUR/FINISHES              | Mirrored Black (PVD) Chrome Brushed Gunmetal (PVD) Matte Black Mirrored Black (PVD) |
| PRESSURE TYPE                | All Pressures                                                                       |
| MINIMUM PRESSURE             | 35kPa                                                                               |
| MAXIMUM PRESSURE             | 500kPa (As per NZ Building Code AS/NZ 3500.1)                                       |
| WELS RATING - MAINS PRESSURE | 4 Star (6.5L/min)                                                                   |
| WELS RATING - LOW PRESSURE   | 4 Star (7L/min)                                                                     |
| MAXIMUM TEMPERATURE          | 65°C                                                                                |
| PLUMBING CONNECTION          | 15mm                                                                                |
| SPOUT REACH                  | 210mm                                                                               |