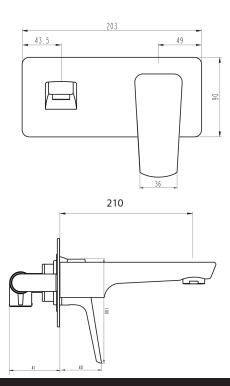

## Eclipse Wall Mounted Basin Mixer

| PRODUCT CODE                 | VECL21MB                                                                            |
|------------------------------|-------------------------------------------------------------------------------------|
| COLOUR/FINISHES              | Mirrored Black (PVD) Chrome Brushed Gunmetal (PVD) Matte Black Mirrored Black (PVD) |
| PRESSURE TYPE                | All Pressures                                                                       |
| MINIMUM PRESSURE             | 35kPa                                                                               |
| MAXIMUM PRESSURE             | 500kPa (As per NZ Building Code AS/NZ 3500.1)                                       |
| WELS RATING - MAINS PRESSURE | 4 Star (6.5L/min)                                                                   |
| WELS RATING - LOW PRESSURE   | 4 Star (7L/min)                                                                     |
| MAXIMUM TEMPERATURE          | 65°C                                                                                |
| PLUMBING CONNECTION          | 15mm                                                                                |
| SPOUT REACH                  | 210mm                                                                               |

Specifications and dimensions correct at time of publication however are subject to change without notice. Please refer to physical product prior to installation.

Installation instructions for this product are available from the product page on vodaplumbingware.co.nz