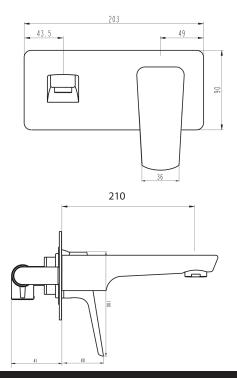

## Eclipse Wall Mounted Basin Mixer

| PRODUCT CODE                    | VECL21BG                                                                       |
|---------------------------------|--------------------------------------------------------------------------------|
| COLOUR/FINISHES                 | <b>Brushed Gunmetal (PVD)</b><br>Chrome<br>Matte Black<br>Mirrored Black (PVD) |
| PRESSURE TYPE                   | All Pressures                                                                  |
| MINIMUM PRESSURE                | 35kPa                                                                          |
| MAXIMUM PRESSURE                | 500kPa (As per NZ Building Code AS/NZ<br>3500.1)                               |
| WELS RATING - MAINS<br>PRESSURE | 4 Star (6.5L/min)                                                              |
| WELS RATING - LOW<br>PRESSURE   | 4 Star (7L/min)                                                                |
| MAXIMUM TEMPERATURE             | 65°C                                                                           |
| PLUMBING CONNECTION             | 15mm                                                                           |
| SPOUT REACH                     | 210mm                                                                          |