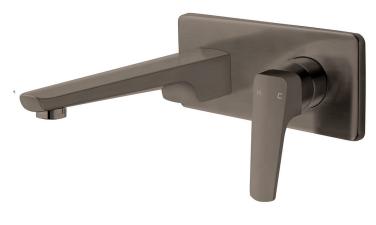

## Eclipse Wall Mounted Basin Mixer

| PRODUCT CODE                    | VECL21BG                                                                       |
|---------------------------------|--------------------------------------------------------------------------------|
| COLOUR/FINISHES                 | <b>Brushed Gunmetal (PVD)</b><br>Chrome<br>Matte Black<br>Mirrored Black (PVD) |
| PRESSURE TYPE                   | All Pressures                                                                  |
| MINIMUM PRESSURE                | 35kPa                                                                          |
| MAXIMUM PRESSURE                | 500kPa (As per NZ Building Code AS/NZ<br>3500.1)                               |
| WELS RATING - MAINS<br>PRESSURE | 4 Star (6.5L/min)                                                              |
| WELS RATING - LOW<br>PRESSURE   | 4 Star (7L/min)                                                                |
| MAXIMUM TEMPERATURE             | 65°C                                                                           |
| PLUMBING CONNECTION             | 15mm                                                                           |
| SPOUT REACH                     | 210mm                                                                          |