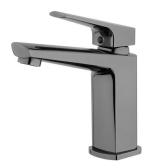

## Eclipse Basin Mixer

| PRODUCT CODE                  | VECL20MB                                                                            |
|-------------------------------|-------------------------------------------------------------------------------------|
| COLOUR/FINISHES               | Mirrored Black (PVD) Chrome Brushed Gunmetal (PVD) Matte Black Mirrored Black (PVD) |
| PRESSURE TYPE                 | All Pressures                                                                       |
| MINIMUM PRESSURE              | 35kPa                                                                               |
| MAXIMUM PRESSURE              | 500kPa (As per NZ Building Code AS/NZ 3500.1)                                       |
| WELS RATING - MAINS PRESSURE  | 4 Star (6.5L/min)                                                                   |
| WELS RATING - LOW<br>PRESSURE | 3 Star (8.5L/min)                                                                   |
| CERTIFICATION                 | WaterMark Certified                                                                 |
| MAXIMUM TEMPERATURE           | 65°C                                                                                |
| PLUMBING CONNECTION           | 15mm                                                                                |
| SPOUT REACH                   | 115mm                                                                               |