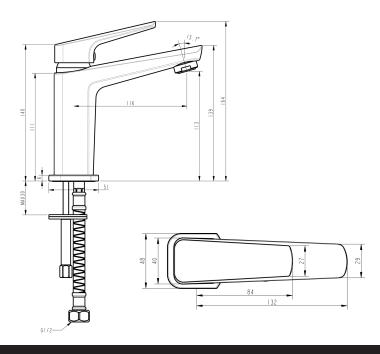

## Eclipse Basin Mixer

| PRODUCT CODE                  | VECL20MB                                                                            |
|-------------------------------|-------------------------------------------------------------------------------------|
| COLOUR/FINISHES               | Mirrored Black (PVD) Chrome Brushed Gunmetal (PVD) Matte Black Mirrored Black (PVD) |
| PRESSURE TYPE                 | All Pressures                                                                       |
| MINIMUM PRESSURE              | 35kPa                                                                               |
| MAXIMUM PRESSURE              | 500kPa (As per NZ Building Code AS/NZ 3500.1)                                       |
| WELS RATING - MAINS PRESSURE  | 4 Star (6.5L/min)                                                                   |
| WELS RATING - LOW<br>PRESSURE | 3 Star (8.5L/min)                                                                   |
| CERTIFICATION                 | WaterMark Certified                                                                 |
| MAXIMUM TEMPERATURE           | 65°C                                                                                |
| PLUMBING CONNECTION           | 15mm                                                                                |
| SPOUT REACH                   | 115mm                                                                               |

Specifications and dimensions correct at time of publication however are subject to change without notice. Please refer to physical product prior to installation.

Installation instructions for this product are available from the product page on vodaplumbingware.co.nz