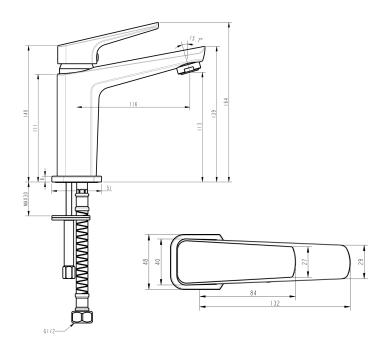

## Eclipse Basin Mixer

| PRODUCT CODE                    | VECL20BG                                                                       |
|---------------------------------|--------------------------------------------------------------------------------|
| COLOUR/FINISHES                 | <b>Brushed Gunmetal (PVD)</b><br>Chrome<br>Matte Black<br>Mirrored Black (PVD) |
| PRESSURE TYPE                   | All Pressures                                                                  |
| MINIMUM PRESSURE                | 35kPa                                                                          |
| MAXIMUM PRESSURE                | 500kPa (As per NZ Building Code AS/NZ<br>3500.1)                               |
| WELS RATING - MAINS<br>PRESSURE | 4 Star (6.5L/min)                                                              |
| WELS RATING - LOW<br>PRESSURE   | 3 Star (8.5L/min)                                                              |
| CERTIFICATION                   | WaterMark Certified                                                            |
| MAXIMUM TEMPERATURE             | 65°C                                                                           |
| PLUMBING CONNECTION             | 15mm                                                                           |
| SPOUT REACH                     | 115mm                                                                          |

Specifications and dimensions correct at time of publication however are subject to change without notice. Please refer to physical product prior to installation.

Installation instructions for this product are available from the product page on vodaplumbingware.co.nz