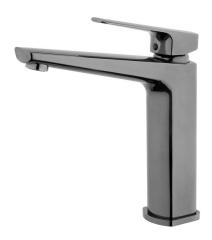

## Eclipse Sink Mixer

## **VECL10MB** PRODUCT CODE Mirrored Black (PVD) COLOUR/FINISHES Chrome Brushed Gunmetal (PVD) Matte Black Mirrored Black (PVD) Brass construction FEATURES Swivel spout All Pressures PRESSURE TYPE 35kPa MINIMUM PRESSURE MAXIMUM PRESSURE 500kPa (As per NZ Building Code AS/NZ 3500.1) 4 Star (7L/min) WELS RATING - MAINS PRESSURE WELS RATING - LOW 2 Star (10L/min) PRESSURE WaterMark Certified CERTIFICATION 65°C MAXIMUM TEMPERATURE 15mm PLUMBING CONNECTION SPOUT REACH 175mm