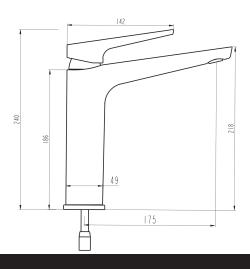

## **VECL10MB** PRODUCT CODE Mirrored Black (PVD) COLOUR/FINISHES Chrome Brushed Gunmetal (PVD) Matte Black Mirrored Black (PVD) Brass construction FEATURES Swivel spout All Pressures PRESSURE TYPE 35kPa MINIMUM PRESSURE MAXIMUM PRESSURE 500kPa (As per NZ Building Code AS/NZ 3500.1) 4 Star (7L/min) WELS RATING - MAINS PRESSURE WELS RATING - LOW 2 Star (10L/min) PRESSURE WaterMark Certified CERTIFICATION 65°C MAXIMUM TEMPERATURE 15mm PLUMBING CONNECTION SPOUT REACH 175mm