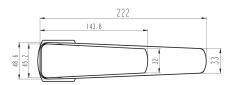

## **VECL10MB** PRODUCT CODE Mirrored Black (PVD) COLOUR/FINISHES Chrome Brushed Gunmetal (PVD) Matte Black Mirrored Black (PVD) Brass construction FEATURES Swivel spout All Pressures PRESSURE TYPE 35kPa MINIMUM PRESSURE MAXIMUM PRESSURE 500kPa (As per NZ Building Code AS/NZ 3500.1) 4 Star (7L/min) WELS RATING - MAINS PRESSURE WELS RATING - LOW 2 Star (10L/min) PRESSURE WaterMark Certified CERTIFICATION 65°C MAXIMUM TEMPERATURE 15mm PLUMBING CONNECTION SPOUT REACH 175mm