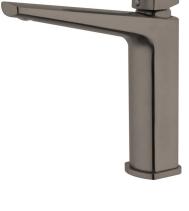

## Eclipse Sink Mixer

| PRODUCT CODE                  | VECL10BG                                                       |
|-------------------------------|----------------------------------------------------------------|
| COLOUR/FINISHES               | Brushed Gunmetal (PVD) Chrome Matte Black Mirrored Black (PVD) |
| FEATURES                      | Brass construction<br>Swivel spout                             |
| PRESSURE TYPE                 | All Pressures                                                  |
| MINIMUM PRESSURE              | 35kPa                                                          |
| MAXIMUM PRESSURE              | 500kPa (As per NZ Building Code AS/NZ 3500.1)                  |
| WELS RATING - MAINS PRESSURE  | 4 Star (7L/min)                                                |
| WELS RATING - LOW<br>PRESSURE | 2 Star (10L/min)                                               |
| CERTIFICATION                 | WaterMark Certified                                            |
| MAXIMUM TEMPERATURE           | 65°C                                                           |
| PLUMBING CONNECTION           | 15mm                                                           |
| SPOUT REACH                   | 175mm                                                          |