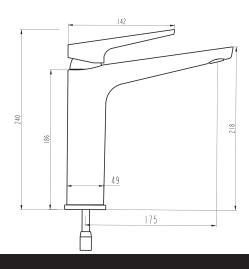

## Eclipse Sink Mixer

| PRODUCT CODE                  | VECL10BG                                                       |
|-------------------------------|----------------------------------------------------------------|
| COLOUR/FINISHES               | Brushed Gunmetal (PVD) Chrome Matte Black Mirrored Black (PVD) |
| FEATURES                      | Brass construction<br>Swivel spout                             |
| PRESSURE TYPE                 | All Pressures                                                  |
| MINIMUM PRESSURE              | 35kPa                                                          |
| MAXIMUM PRESSURE              | 500kPa (As per NZ Building Code AS/NZ 3500.1)                  |
| WELS RATING - MAINS PRESSURE  | 4 Star (7L/min)                                                |
| WELS RATING - LOW<br>PRESSURE | 2 Star (10L/min)                                               |
| CERTIFICATION                 | WaterMark Certified                                            |
| MAXIMUM TEMPERATURE           | 65°C                                                           |
| PLUMBING CONNECTION           | 15mm                                                           |
| SPOUT REACH                   | 175mm                                                          |