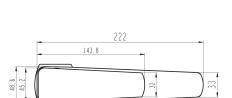

## Eclipse Sink Mixer

| PRODUCT CODE                  | VECL10BG                                                       |
|-------------------------------|----------------------------------------------------------------|
| COLOUR/FINISHES               | Brushed Gunmetal (PVD) Chrome Matte Black Mirrored Black (PVD) |
| FEATURES                      | Brass construction<br>Swivel spout                             |
| PRESSURE TYPE                 | All Pressures                                                  |
| MINIMUM PRESSURE              | 35kPa                                                          |
| MAXIMUM PRESSURE              | 500kPa (As per NZ Building Code AS/NZ 3500.1)                  |
| WELS RATING - MAINS PRESSURE  | 4 Star (7L/min)                                                |
| WELS RATING - LOW<br>PRESSURE | 2 Star (10L/min)                                               |
| CERTIFICATION                 | WaterMark Certified                                            |
| MAXIMUM TEMPERATURE           | 65°C                                                           |
| PLUMBING CONNECTION           | 15mm                                                           |
| SPOUT REACH                   | 175mm                                                          |