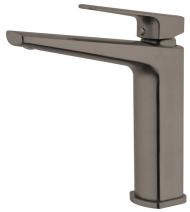

## Eclipse Sink Mixer

| PRODUCT CODE                  | VECL10BG                                                       |
|-------------------------------|----------------------------------------------------------------|
| COLOUR/FINISHES               | Brushed Gunmetal (PVD) Chrome Matte Black Mirrored Black (PVD) |
| FEATURES                      | Brass construction<br>Swivel spout                             |
| PRESSURE TYPE                 | All Pressures                                                  |
| MINIMUM PRESSURE              | 35kPa                                                          |
| MAXIMUM PRESSURE              | 500kPa (As per NZ Building Code AS/NZ 3500.1)                  |
| WELS RATING - MAINS PRESSURE  | 4 Star (7L/min)                                                |
| WELS RATING - LOW<br>PRESSURE | 2 Star (10L/min)                                               |
| CERTIFICATION                 | WaterMark Certified                                            |
| MAXIMUM TEMPERATURE           | 65°C                                                           |
| PLUMBING CONNECTION           | 15mm                                                           |
| SPOUT REACH                   | 175mm                                                          |