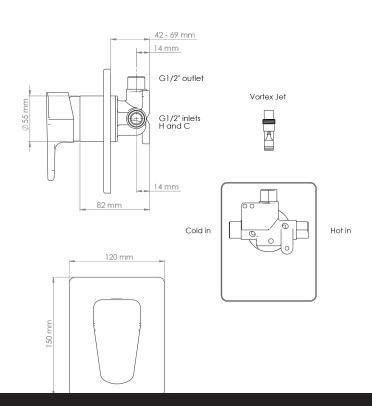

## Eclipse Shower Mixer with VORTEX Technology

| PRODUCT CODE        | VECL062                                                                 |
|---------------------|-------------------------------------------------------------------------|
| COLOUR/FINISHES     | Matte Black<br>Chrome<br>Brushed Gunmetal (PVD)<br>Mirrored Black (PVD) |
| FEATURES            | Brass construction VORTEX technology                                    |
| PRESSURE TYPE       | All Pressures<br>Unequal/Low Pressure                                   |
| MINIMUM PRESSURE    | 17kPa                                                                   |
| MAXIMUM PRESSURE    | 500kPa (As per NZ Building Code AS/NZ 3500.1)                           |
| CARTRIDGE/HEADWORKS | European Ceramic Cartridge                                              |
| MAXIMUM TEMPERATURE | 65°C                                                                    |
| PLUMBING CONNECTION | 15mm                                                                    |
| CERTIFICATION       | WaterMark Certified                                                     |

Specifications and dimensions correct at time of publication however are subject to change without notice. Please refer to physical product prior to installation.

Installation instructions for this product are available from the product page on vodaplumbingware.co.nz