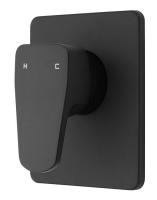

## Eclipse Shower Mixer with VORTEX Technology

| PRODUCT CODE        | VECL062                                                                 |
|---------------------|-------------------------------------------------------------------------|
| COLOUR/FINISHES     | Matte Black<br>Chrome<br>Brushed Gunmetal (PVD)<br>Mirrored Black (PVD) |
| FEATURES            | Brass construction VORTEX technology                                    |
| PRESSURE TYPE       | All Pressures<br>Unequal/Low Pressure                                   |
| MINIMUM PRESSURE    | 17kPa                                                                   |
| MAXIMUM PRESSURE    | 500kPa (As per NZ Building Code AS/NZ 3500.1)                           |
| CARTRIDGE/HEADWORKS | European Ceramic Cartridge                                              |
| MAXIMUM TEMPERATURE | 65°C                                                                    |
| PLUMBING CONNECTION | 15mm                                                                    |
| CERTIFICATION       | WaterMark Certified                                                     |