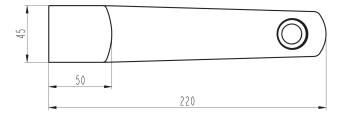

## Eclipse Bath Spout

| PRODUCT CODE        | VECL052                                                                 |
|---------------------|-------------------------------------------------------------------------|
| COLOUR/FINISHES     | Matte Black<br>Chrome<br>Brushed Gunmetal (PVD)<br>Mirrored Black (PVD) |
| PRESSURE TYPE       | All Pressures                                                           |
| MINIMUM PRESSURE    | 35kPa                                                                   |
| MAXIMUM PRESSURE    | 500kPa (As per NZ Building Code AS/NZ<br>3500.1)                        |
| MAXIMUM TEMPERATURE | 65°C                                                                    |
| PLUMBING CONNECTION | 15mm                                                                    |
| SPOUT REACH         | 195mm                                                                   |