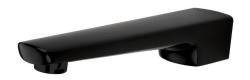

## Eclipse Bath Spout

| PRODUCT CODE        | VECL052                                                                 |
|---------------------|-------------------------------------------------------------------------|
| COLOUR/FINISHES     | Matte Black<br>Chrome<br>Brushed Gunmetal (PVD)<br>Mirrored Black (PVD) |
| PRESSURE TYPE       | All Pressures                                                           |
| MINIMUM PRESSURE    | 35kPa                                                                   |
| MAXIMUM PRESSURE    | 500kPa (As per NZ Building Code AS/NZ<br>3500.1)                        |
| MAXIMUM TEMPERATURE | 65°C                                                                    |
| PLUMBING CONNECTION | 15mm                                                                    |
| SPOUT REACH         | 195mm                                                                   |