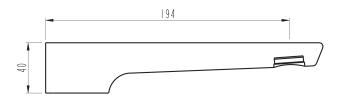

## Eclipse Bath Spout

| PRODUCT CODE        | VECL052                                                                 |
|---------------------|-------------------------------------------------------------------------|
| COLOUR/FINISHES     | Matte Black<br>Chrome<br>Brushed Gunmetal (PVD)<br>Mirrored Black (PVD) |
| PRESSURE TYPE       | All Pressures                                                           |
| MINIMUM PRESSURE    | 35kPa                                                                   |
| MAXIMUM PRESSURE    | 500kPa (As per NZ Building Code AS/NZ<br>3500.1)                        |
| MAXIMUM TEMPERATURE | 65°C                                                                    |
| PLUMBING CONNECTION | 15mm                                                                    |
| SPOUT REACH         | 195mm                                                                   |