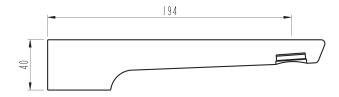

## Eclipse Bath Spout

| PRODUCT CODE        | VECL050                                                                        |
|---------------------|--------------------------------------------------------------------------------|
| COLOUR/FINISHES     | <b>Chrome</b><br>Brushed Gunmetal (PVD)<br>Matte Black<br>Mirrored Black (PVD) |
| PRESSURE TYPE       | All Pressures                                                                  |
| MINIMUM PRESSURE    | 35kPa                                                                          |
| MAXIMUM PRESSURE    | 500kPa (As per NZ Building Code AS/NZ<br>3500.1)                               |
| MAXIMUM TEMPERATURE | 65°C                                                                           |
| PLUMBING CONNECTION | 15mm                                                                           |
| SPOUT REACH         | 195mm                                                                          |