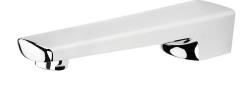

## Eclipse Bath Spout

| PRODUCT CODE        | VECL050                                                                        |
|---------------------|--------------------------------------------------------------------------------|
| COLOUR/FINISHES     | <b>Chrome</b><br>Brushed Gunmetal (PVD)<br>Matte Black<br>Mirrored Black (PVD) |
| PRESSURE TYPE       | All Pressures                                                                  |
| MINIMUM PRESSURE    | 35kPa                                                                          |
| MAXIMUM PRESSURE    | 500kPa (As per NZ Building Code AS/NZ<br>3500.1)                               |
| MAXIMUM TEMPERATURE | 65°C                                                                           |
| PLUMBING CONNECTION | 15mm                                                                           |
| SPOUT REACH         | 195mm                                                                          |