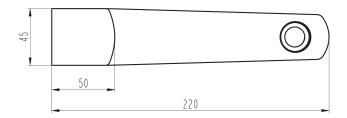

## Eclipse Bath Spout

| PRODUCT CODE        | VECL050                                                                        |
|---------------------|--------------------------------------------------------------------------------|
| COLOUR/FINISHES     | <b>Chrome</b><br>Brushed Gunmetal (PVD)<br>Matte Black<br>Mirrored Black (PVD) |
| PRESSURE TYPE       | All Pressures                                                                  |
| MINIMUM PRESSURE    | 35kPa                                                                          |
| MAXIMUM PRESSURE    | 500kPa (As per NZ Building Code AS/NZ<br>3500.1)                               |
| MAXIMUM TEMPERATURE | 65°C                                                                           |
| PLUMBING CONNECTION | 15mm                                                                           |
| SPOUT REACH         | 195mm                                                                          |