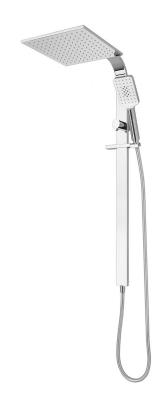

## Eclipse Double Head Shower (Square)

| PRODUCT CODE                    | VECL047                                              |
|---------------------------------|------------------------------------------------------|
| COLOUR/FINISHES                 | <b>Chrome</b><br>Matte Black<br>Mirrored Black (PVD) |
| FEATURES                        | 3 Function Handpiece<br>Adjustable head              |
| PRESSURE TYPE                   | Mains Pressure only                                  |
| MINIMUM PRESSURE                | 150kPa                                               |
| MAXIMUM PRESSURE                | 500kPa (As per NZ Building Code AS/NZ<br>3500.1)     |
| WELS RATING - MAINS<br>PRESSURE | 3 Star (8.5L/min)                                    |
| MAXIMUM TEMPERATURE             | 65°C                                                 |
| PLUMBING CONNECTION             | 15mm                                                 |