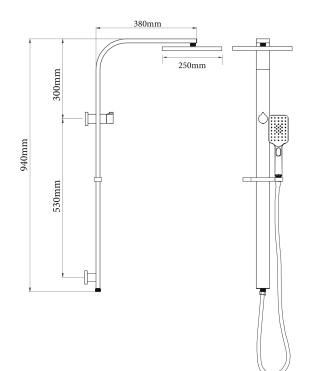

## Eclipse Double Head Shower (Square)

| PRODUCT CODE                    | VECL047                                              |
|---------------------------------|------------------------------------------------------|
| COLOUR/FINISHES                 | <b>Chrome</b><br>Matte Black<br>Mirrored Black (PVD) |
| FEATURES                        | 3 Function Handpiece<br>Adjustable head              |
| PRESSURE TYPE                   | Mains Pressure only                                  |
| MINIMUM PRESSURE                | 150kPa                                               |
| MAXIMUM PRESSURE                | 500kPa (As per NZ Building Code AS/NZ<br>3500.1)     |
| WELS RATING - MAINS<br>PRESSURE | 3 Star (8.5L/min)                                    |
| MAXIMUM TEMPERATURE             | 65°C                                                 |
| PLUMBING CONNECTION             | 15mm                                                 |

Specifications and dimensions correct at time of publication however are subject to change without notice. Please refer to physical product prior to installation.

Installation instructions for this product are available from the product page on vodaplumbingware.co.nz