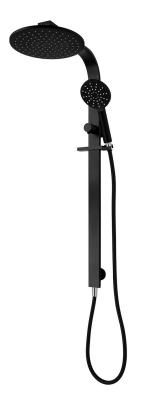

## Eclipse Double Head Shower (Round)

| PRODUCT CODE                 | VECL046                                                |
|------------------------------|--------------------------------------------------------|
| COLOUR/FINISHES              | <b>Matte Black</b> Chrome Mirrored Black (PVD)         |
| FEATURES                     | 3 Function Handpiece<br>Adjustable angle Drencher head |
| PRESSURE TYPE                | Mains Pressure only                                    |
| MINIMUM PRESSURE             | 150kPa                                                 |
| MAXIMUM PRESSURE             | 500kPa (As per NZ Building Code AS/NZ 3500.1)          |
| WELS RATING - MAINS PRESSURE | 3 Star (8.5L/min)                                      |
| MAXIMUM TEMPERATURE          | 65°C                                                   |
| PLUMBING CONNECTION          | 15mm                                                   |
| DRENCHER DIMENSIONS          | 250mm Diameter                                         |