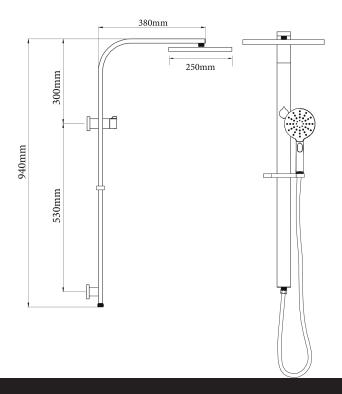

## Eclipse Double Head Shower (Round)

| PRODUCT CODE                 | VECL046                                                |
|------------------------------|--------------------------------------------------------|
| COLOUR/FINISHES              | <b>Matte Black</b> Chrome Mirrored Black (PVD)         |
| FEATURES                     | 3 Function Handpiece<br>Adjustable angle Drencher head |
| PRESSURE TYPE                | Mains Pressure only                                    |
| MINIMUM PRESSURE             | 150kPa                                                 |
| MAXIMUM PRESSURE             | 500kPa (As per NZ Building Code AS/NZ 3500.1)          |
| WELS RATING - MAINS PRESSURE | 3 Star (8.5L/min)                                      |
| MAXIMUM TEMPERATURE          | 65°C                                                   |
| PLUMBING CONNECTION          | 15mm                                                   |
| DRENCHER DIMENSIONS          | 250mm Diameter                                         |

Specifications and dimensions correct at time of publication however are subject to change without notice. Please refer to physical product prior to installation.

Installation instructions for this product are available from the product page on vodaplumbingware.co.nz