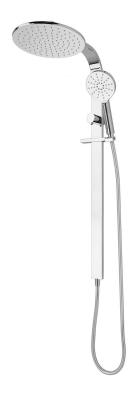

## Eclipse Double Head Shower (Round)

| PRODUCT CODE                 | VECL045                                                |
|------------------------------|--------------------------------------------------------|
| COLOUR/FINISHES              | <b>Chrome</b> Matte Black Mirrored Black (PVD)         |
| FEATURES                     | 3 Function Handpiece<br>Adjustable angle Drencher head |
| PRESSURE TYPE                | Mains Pressure only                                    |
| MINIMUM PRESSURE             | 150kPa                                                 |
| MAXIMUM PRESSURE             | 500kPa (As per NZ Building Code AS/NZ 3500.1)          |
| WELS RATING - MAINS PRESSURE | 3 Star (8.5L/min)                                      |
| MAXIMUM TEMPERATURE          | 65°C                                                   |
| PLUMBING CONNECTION          | 15mm                                                   |
| DRENCHER DIMENSIONS          | 250mm Diameter                                         |