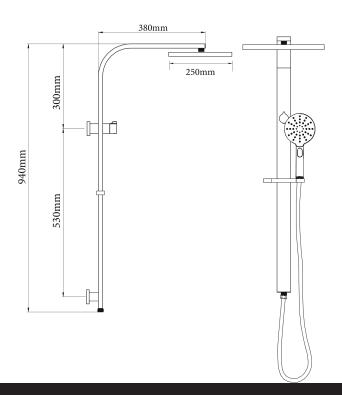

## Eclipse Double Head Shower (Round)

| PRODUCT CODE                 | VECL045                                                |
|------------------------------|--------------------------------------------------------|
| COLOUR/FINISHES              | <b>Chrome</b> Matte Black Mirrored Black (PVD)         |
| FEATURES                     | 3 Function Handpiece<br>Adjustable angle Drencher head |
| PRESSURE TYPE                | Mains Pressure only                                    |
| MINIMUM PRESSURE             | 150kPa                                                 |
| MAXIMUM PRESSURE             | 500kPa (As per NZ Building Code AS/NZ 3500.1)          |
| WELS RATING - MAINS PRESSURE | 3 Star (8.5L/min)                                      |
| MAXIMUM TEMPERATURE          | 65°C                                                   |
| PLUMBING CONNECTION          | 15mm                                                   |
| DRENCHER DIMENSIONS          | 250mm Diameter                                         |

Specifications and dimensions correct at time of publication however are subject to change without notice. Please refer to physical product prior to installation.

Installation instructions for this product are available from the product page on vodaplumbingware.co.nz