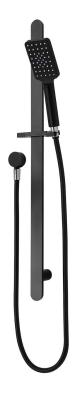

## Eclipse 3 Function Slide Shower (Square)

| PRODUCT CODE                 | VECL043                                            |
|------------------------------|----------------------------------------------------|
| COLOUR/FINISHES              | Matte Black<br>Chrome<br>Mirrored Black (PVD)      |
| FEATURES                     | 3 Function Handpiece<br>Brass Construction (Slide) |
| PRESSURE TYPE                | Mains Pressure only                                |
| MINIMUM PRESSURE             | 150kPa                                             |
| MAXIMUM PRESSURE             | 500kPa (As per NZ Building Code AS/NZ<br>3500.1)   |
| WELS RATING - MAINS PRESSURE | 3 Star (7L/min)                                    |
| MAXIMUM TEMPERATURE          | 65°C                                               |
| PLUMBING CONNECTION          | 15mm                                               |