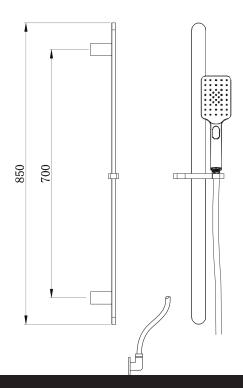

## Eclipse 3 Function Slide Shower (Square)

| PRODUCT CODE                 | VECL043                                            |
|------------------------------|----------------------------------------------------|
| COLOUR/FINISHES              | Matte Black<br>Chrome<br>Mirrored Black (PVD)      |
| FEATURES                     | 3 Function Handpiece<br>Brass Construction (Slide) |
| PRESSURE TYPE                | Mains Pressure only                                |
| MINIMUM PRESSURE             | 150kPa                                             |
| MAXIMUM PRESSURE             | 500kPa (As per NZ Building Code AS/NZ<br>3500.1)   |
| WELS RATING - MAINS PRESSURE | 3 Star (7L/min)                                    |
| MAXIMUM TEMPERATURE          | 65°C                                               |
| PLUMBING CONNECTION          | 15mm                                               |

Specifications and dimensions correct at time of publication however are subject to change without notice. Please refer to physical product prior to installation.

Installation instructions for this product are available from the product page on vodaplumbingware.co.nz