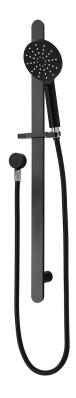

## Eclipse Slide Shower (Round) –fB Function

| PRODUCT CODE                 | VECL042                                              |
|------------------------------|------------------------------------------------------|
| COLOUR/FINISHES              | <b>Matte Black</b><br>Chrome<br>Mirrored Black (PVD) |
| FEATURES                     | 3 Function Handpiece<br>Brass Construction (Slide)   |
| PRESSURE TYPE                | Mains Pressure only                                  |
| MINIMUM PRESSURE             | 150kPa                                               |
| MAXIMUM PRESSURE             | 500kPa (As per NZ Building Code AS/NZ<br>3500.1)     |
| WELS RATING - MAINS PRESSURE | 3 Star (7L/min)                                      |
| MAXIMUM TEMPERATURE          | 65°C                                                 |
| PLUMBING CONNECTION          | 15mm                                                 |