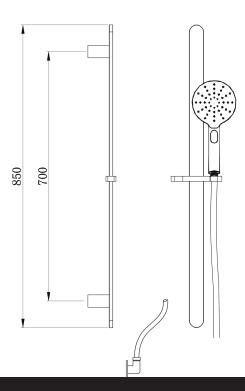

## Eclipse Slide Shower (Round) –fB Function

| PRODUCT CODE                 | VECL042                                              |
|------------------------------|------------------------------------------------------|
| COLOUR/FINISHES              | <b>Matte Black</b><br>Chrome<br>Mirrored Black (PVD) |
| FEATURES                     | 3 Function Handpiece<br>Brass Construction (Slide)   |
| PRESSURE TYPE                | Mains Pressure only                                  |
| MINIMUM PRESSURE             | 150kPa                                               |
| MAXIMUM PRESSURE             | 500kPa (As per NZ Building Code AS/NZ<br>3500.1)     |
| WELS RATING - MAINS PRESSURE | 3 Star (7L/min)                                      |
| MAXIMUM TEMPERATURE          | 65°C                                                 |
| PLUMBING CONNECTION          | 15mm                                                 |

Specifications and dimensions correct at time of publication however are subject to change without notice. Please refer to physical product prior to installation.

Installation instructions for this product are available from the product page on vodaplumbingware.co.nz