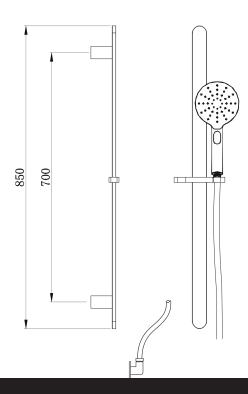

## Eclipse Slide Shower (Round) –fB Function

| PRODUCT CODE                 | VECL040                                            |
|------------------------------|----------------------------------------------------|
| COLOUR/FINISHES              | <b>Chrome</b> Matte Black Mirrored Black (PVD)     |
| FEATURES                     | 3 Function Handpiece<br>Brass Construction (Slide) |
| PRESSURE TYPE                | Mains Pressure only                                |
| MINIMUM PRESSURE             | 150kPa                                             |
| MAXIMUM PRESSURE             | 500kPa (As per NZ Building Code AS/NZ 3500.1)      |
| WELS RATING - MAINS PRESSURE | 3 Star (7L/min)                                    |
| MAXIMUM TEMPERATURE          | 65°C                                               |
| PLUMBING CONNECTION          | 15mm                                               |

Specifications and dimensions correct at time of publication however are subject to change without notice. Please refer to physical product prior to installation.

Installation instructions for this product are available from the product page on vodaplumbingware.co.nz