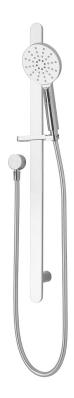

## Eclipse Slide Shower (Round) –fB Function

| PRODUCT CODE                 | VECL040                                            |
|------------------------------|----------------------------------------------------|
| COLOUR/FINISHES              | <b>Chrome</b> Matte Black Mirrored Black (PVD)     |
| FEATURES                     | 3 Function Handpiece<br>Brass Construction (Slide) |
| PRESSURE TYPE                | Mains Pressure only                                |
| MINIMUM PRESSURE             | 150kPa                                             |
| MAXIMUM PRESSURE             | 500kPa (As per NZ Building Code AS/NZ 3500.1)      |
| WELS RATING - MAINS PRESSURE | 3 Star (7L/min)                                    |
| MAXIMUM TEMPERATURE          | 65°C                                               |
| PLUMBING CONNECTION          | 15mm                                               |