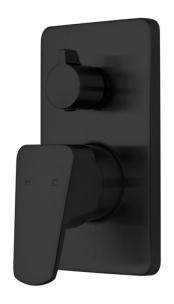

## Eclipse Shower Mixer with Diverter

| PRODUCT CODE        | VECL038                                                        |
|---------------------|----------------------------------------------------------------|
| COLOUR/FINISHES     | Matte Black<br>Chrome<br>Brushed Gunmetal (PVD)<br>Matte Black |
| PRESSURE TYPE       | Mains Pressure only                                            |
| MINIMUM PRESSURE    | 150kPa                                                         |
| MAXIMUM PRESSURE    | 500kPa (As per NZ Building Code AS/NZ<br>3500.1)               |
| MAXIMUM TEMPERATURE | 65°C                                                           |
| PLUMBING CONNECTION | 15mm                                                           |
| CERTIFICATION       | WaterMark Certified                                            |
|                     |                                                                |