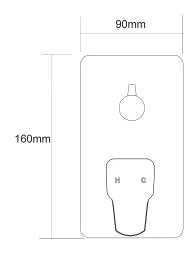

## Eclipse Shower Mixer with Diverter

| PRODUCT CODE        | VECL038                                                        |
|---------------------|----------------------------------------------------------------|
| COLOUR/FINISHES     | Matte Black<br>Chrome<br>Brushed Gunmetal (PVD)<br>Matte Black |
| PRESSURE TYPE       | Mains Pressure only                                            |
| MINIMUM PRESSURE    | 150kPa                                                         |
| MAXIMUM PRESSURE    | 500kPa (As per NZ Building Code AS/NZ<br>3500.1)               |
| MAXIMUM TEMPERATURE | 65°C                                                           |
| PLUMBING CONNECTION | 15mm                                                           |
| CERTIFICATION       | WaterMark Certified                                            |
|                     |                                                                |

Specifications and dimensions correct at time of publication however are subject to change without notice. Please refer to physical product prior to installation.

Installation instructions for this product are available from the product page on vodaplumbingware.co.nz