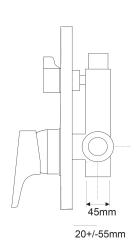

## Eclipse Shower Mixer with Diverter

| PRODUCT CODE        | VECL038                                                        |
|---------------------|----------------------------------------------------------------|
| COLOUR/FINISHES     | Matte Black<br>Chrome<br>Brushed Gunmetal (PVD)<br>Matte Black |
| PRESSURE TYPE       | Mains Pressure only                                            |
| MINIMUM PRESSURE    | 150kPa                                                         |
| MAXIMUM PRESSURE    | 500kPa (As per NZ Building Code AS/NZ<br>3500.1)               |
| MAXIMUM TEMPERATURE | 65°C                                                           |
| PLUMBING CONNECTION | 15mm                                                           |
| CERTIFICATION       | WaterMark Certified                                            |
|                     |                                                                |

Specifications and dimensions correct at time of publication however are subject to change without notice. Please refer to physical product prior to installation.

Installation instructions for this product are available from the product page on vodaplumbingware.co.nz