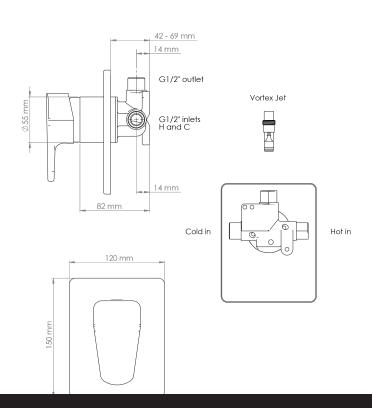

## Eclipse Shower Mixer with VORTEX Technology

| PRODUCT CODE        | VECL060                                                        |
|---------------------|----------------------------------------------------------------|
| COLOUR/FINISHES     | Chrome Brushed Gunmetal (PVD) Matte Black Mirrored Black (PVD) |
| FEATURES            | Brass construction<br>VORTEX technology                        |
| PRESSURE TYPE       | All Pressures<br>Unequal/Low Pressure                          |
| MINIMUM PRESSURE    | 17kPa                                                          |
| MAXIMUM PRESSURE    | 500kPa (As per NZ Building Code AS/NZ 3500.1)                  |
| CARTRIDGE/HEADWORKS | European Ceramic Cartridge                                     |
| MAXIMUM TEMPERATURE | 65°C                                                           |
| PLUMBING CONNECTION | 15mm                                                           |
| CERTIFICATION       | WaterMark Certified                                            |
|                     |                                                                |

Specifications and dimensions correct at time of publication however are subject to change without notice. Please refer to physical product prior to installation.

Installation instructions for this product are available from the product page on vodaplumbingware.co.nz