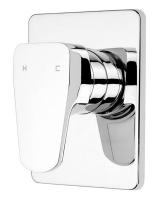

## Eclipse Shower Mixer with VORTEX Technology

| PRODUCT CODE        | VECL060                                                        |
|---------------------|----------------------------------------------------------------|
| COLOUR/FINISHES     | Chrome Brushed Gunmetal (PVD) Matte Black Mirrored Black (PVD) |
| FEATURES            | Brass construction<br>VORTEX technology                        |
| PRESSURE TYPE       | All Pressures<br>Unequal/Low Pressure                          |
| MINIMUM PRESSURE    | 17kPa                                                          |
| MAXIMUM PRESSURE    | 500kPa (As per NZ Building Code AS/NZ 3500.1)                  |
| CARTRIDGE/HEADWORKS | European Ceramic Cartridge                                     |
| MAXIMUM TEMPERATURE | 65°C                                                           |
| PLUMBING CONNECTION | 15mm                                                           |
| CERTIFICATION       | WaterMark Certified                                            |
|                     |                                                                |