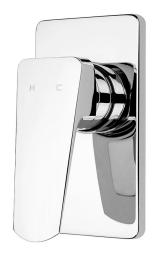

## Eclipse Shower Mixer

| PRODUCT CODE        | VECL030                                        |
|---------------------|------------------------------------------------|
| COLOUR/FINISHES     | <b>Chrome</b> Matte Black Mirrored Black (PVD) |
| PRESSURE TYPE       | All Pressures                                  |
| MINIMUM PRESSURE    | 35kPa                                          |
| MAXIMUM PRESSURE    | 500kPa (As per NZ Building Code AS/NZ 3500.1)  |
| CERTIFICATION       | WaterMark Certified                            |
| MAXIMUM TEMPERATURE | 65°C                                           |
| PLUMBING CONNECTION | 15mm                                           |
|                     |                                                |