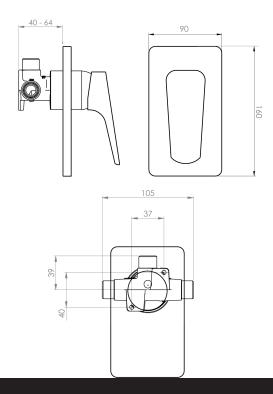

## Eclipse Shower Mixer

| PRODUCT CODE        | VECL030                                        |
|---------------------|------------------------------------------------|
| COLOUR/FINISHES     | <b>Chrome</b> Matte Black Mirrored Black (PVD) |
| PRESSURE TYPE       | All Pressures                                  |
| MINIMUM PRESSURE    | 35kPa                                          |
| MAXIMUM PRESSURE    | 500kPa (As per NZ Building Code AS/NZ 3500.1)  |
| CERTIFICATION       | WaterMark Certified                            |
| MAXIMUM TEMPERATURE | 65°C                                           |
| PLUMBING CONNECTION | 15mm                                           |
|                     |                                                |

Specifications and dimensions correct at time of publication however are subject to change without notice. Please refer to physical product prior to installation.

Installation instructions for this product are available from the product page on vodaplumbingware.co.nz