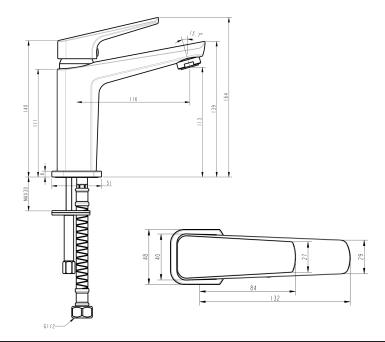

## Eclipse Basin Mixer

| PRODUCT CODE                    | VECL022                                                                        |
|---------------------------------|--------------------------------------------------------------------------------|
| COLOUR/FINISHES                 | <b>Matte Black</b><br>Chrome<br>Brushed Gunmetal (PVD)<br>Mirrored Black (PVD) |
| PRESSURE TYPE                   | All Pressures                                                                  |
| MINIMUM PRESSURE                | 35kPa                                                                          |
| MAXIMUM PRESSURE                | 500kPa (As per NZ Building Code AS/NZ<br>3500.1)                               |
| WELS RATING - MAINS<br>PRESSURE | 4 Star (6.5L/min)                                                              |
| WELS RATING - LOW<br>PRESSURE   | 3 Star (8.5L/min)                                                              |
| CERTIFICATION                   | WaterMark Certified                                                            |
| MAXIMUM TEMPERATURE             | 65°C                                                                           |
| PLUMBING CONNECTION             | 15mm                                                                           |
| SPOUT REACH                     | 115mm                                                                          |

Specifications and dimensions correct at time of publication however are subject to change without notice. Please refer to physical product prior to installation.

Installation instructions for this product are available from the product page on vodaplumbingware.co.nz