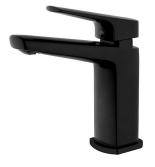

## Eclipse Basin Mixer

| PRODUCT CODE                    | VECL022                                                                        |
|---------------------------------|--------------------------------------------------------------------------------|
| COLOUR/FINISHES                 | <b>Matte Black</b><br>Chrome<br>Brushed Gunmetal (PVD)<br>Mirrored Black (PVD) |
| PRESSURE TYPE                   | All Pressures                                                                  |
| MINIMUM PRESSURE                | 35kPa                                                                          |
| MAXIMUM PRESSURE                | 500kPa (As per NZ Building Code AS/NZ<br>3500.1)                               |
| WELS RATING - MAINS<br>PRESSURE | 4 Star (6.5L/min)                                                              |
| WELS RATING - LOW<br>PRESSURE   | 3 Star (8.5L/min)                                                              |
| CERTIFICATION                   | WaterMark Certified                                                            |
| MAXIMUM TEMPERATURE             | 65°C                                                                           |
| PLUMBING CONNECTION             | 15mm                                                                           |
| SPOUT REACH                     | 115mm                                                                          |