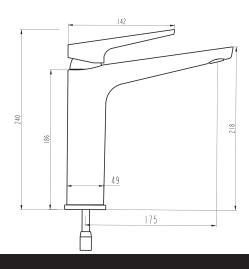

175mm

Specifications and dimensions correct at time of publication however are subject to change without notice. Please refer to physical product prior to installation.

Installation instructions for this product are available from the product page on vodaplumbingware.co.nz