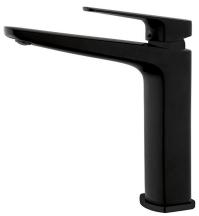

## Eclipse Sink Mixer

SPOUT REACH

| PRODUCT CODE                  | VECL012                                                        |
|-------------------------------|----------------------------------------------------------------|
| COLOUR/FINISHES               | Matte Black Chrome Brushed Gunmetal (PVD) Mirrored Black (PVD) |
| FEATURES                      | Brass construction<br>Swivel spout                             |
| PRESSURE TYPE                 | All Pressures                                                  |
| MINIMUM PRESSURE              | 35kPa                                                          |
| MAXIMUM PRESSURE              | 500kPa (As per NZ Building Code AS/NZ 3500.1)                  |
| WELS RATING - MAINS PRESSURE  | 4 Star (7L/min)                                                |
| WELS RATING - LOW<br>PRESSURE | 2 Star (10L/min)                                               |
| CERTIFICATION                 | WaterMark Certified                                            |
| MAXIMUM TEMPERATURE           | 65°C                                                           |
| PLUMBING CONNECTION           | 15mm                                                           |
|                               |                                                                |

175mm

Specifications and dimensions correct at time of publication however are subject to change without notice. Please refer to physical product prior to installation.

Installation instructions for this product are available from the product page on vodaplumbingware.co.nz