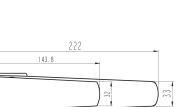

175mm

Specifications and dimensions correct at time of publication however are subject to change without notice. Please refer to physical product prior to installation.

Installation instructions for this product are available from the product page on vodaplumbingware.co.nz