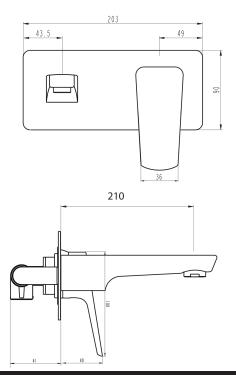

## Eclipse Wall Mounted Basin Mixer

| PRODUCT CODE                    | VECL025                                                                        |
|---------------------------------|--------------------------------------------------------------------------------|
| COLOUR/FINISHES                 | <b>Chrome</b><br>Brushed Gunmetal (PVD)<br>Matte Black<br>Mirrored Black (PVD) |
| PRESSURE TYPE                   | All Pressures                                                                  |
| MINIMUM PRESSURE                | 35kPa                                                                          |
| MAXIMUM PRESSURE                | 500kPa (As per NZ Building Code AS/NZ<br>3500.1)                               |
| WELS RATING - MAINS<br>PRESSURE | 4 Star (6.5L/min)                                                              |
| WELS RATING - LOW<br>PRESSURE   | 4 Star (7L/min)                                                                |
| MAXIMUM TEMPERATURE             | 65°C                                                                           |
| PLUMBING CONNECTION             | 15mm                                                                           |
| SPOUT REACH                     | 210mm                                                                          |

Specifications and dimensions correct at time of publication however are subject to change without notice. Please refer to physical product prior to installation.

Installation instructions for this product are available from the product page on vodaplumbingware.co.nz