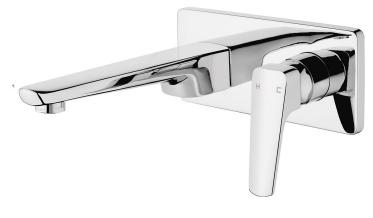

## Eclipse Wall Mounted Basin Mixer

| PRODUCT CODE                    | VECL025                                                                        |
|---------------------------------|--------------------------------------------------------------------------------|
| COLOUR/FINISHES                 | <b>Chrome</b><br>Brushed Gunmetal (PVD)<br>Matte Black<br>Mirrored Black (PVD) |
| PRESSURE TYPE                   | All Pressures                                                                  |
| MINIMUM PRESSURE                | 35kPa                                                                          |
| MAXIMUM PRESSURE                | 500kPa (As per NZ Building Code AS/NZ<br>3500.1)                               |
| WELS RATING - MAINS<br>PRESSURE | 4 Star (6.5L/min)                                                              |
| WELS RATING - LOW<br>PRESSURE   | 4 Star (7L/min)                                                                |
| MAXIMUM TEMPERATURE             | 65°C                                                                           |
| PLUMBING CONNECTION             | 15mm                                                                           |
| SPOUT REACH                     | 210mm                                                                          |