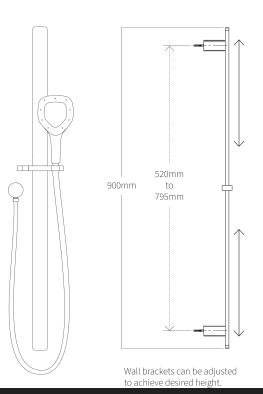

Specifications and dimensions correct at time of publication however are subject to change without notice. Please refer to physical product prior to installation.

Installation instructions for this product are available from the product page on vodaplumbingware.co.nz