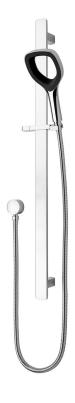

## DreamJet Slide Shower

| PRODUCT CODE                 | VDRM043                                                               |
|------------------------------|-----------------------------------------------------------------------|
| COLOUR/FINISHES              | Chrome/Black Matte Black Chrome/White Black/Chrome                    |
| FEATURES                     | Adjustable bracket<br>Brass Construction (Slide)<br>Large Bore Supply |
| PRESSURE TYPE                | All Pressures                                                         |
| MINIMUM PRESSURE             | 50kPa                                                                 |
| MAXIMUM PRESSURE             | 500kPa (As per NZ Building Code AS/NZ 3500.1)                         |
| WELS RATING - MAINS PRESSURE | 2 Star (9.5L/min)                                                     |
| WELS RATING - LOW PRESSURE   | 3 Star (6L/min)                                                       |
| MAXIMUM TEMPERATURE          | 65°C                                                                  |
| PLUMBING CONNECTION          | 15mm                                                                  |