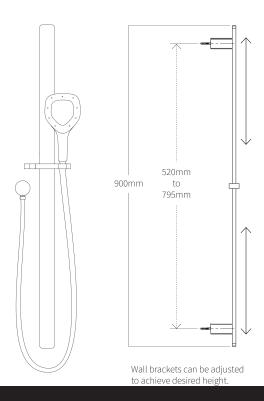

## DreamJet Slide Shower

| PRODUCT CODE                 | VDRM043                                                               |
|------------------------------|-----------------------------------------------------------------------|
| COLOUR/FINISHES              | Chrome/Black Matte Black Chrome/White Black/Chrome                    |
| FEATURES                     | Adjustable bracket<br>Brass Construction (Slide)<br>Large Bore Supply |
| PRESSURE TYPE                | All Pressures                                                         |
| MINIMUM PRESSURE             | 50kPa                                                                 |
| MAXIMUM PRESSURE             | 500kPa (As per NZ Building Code AS/NZ 3500.1)                         |
| WELS RATING - MAINS PRESSURE | 2 Star (9.5L/min)                                                     |
| WELS RATING - LOW PRESSURE   | 3 Star (6L/min)                                                       |
| MAXIMUM TEMPERATURE          | 65°C                                                                  |
| PLUMBING CONNECTION          | 15mm                                                                  |

Specifications and dimensions correct at time of publication however are subject to change without notice. Please refer to physical product prior to installation.

Installation instructions for this product are available from the product page on vodaplumbingware.co.nz