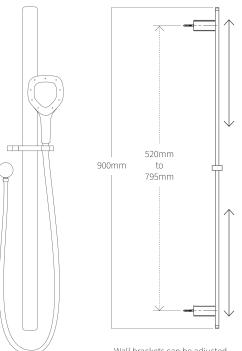

Wall brackets can be adjusted to achieve desired height.

Specifications and dimensions correct at time of publication however are subject to change without notice.

Please refer to physical product prior to installation.