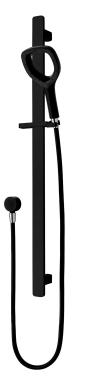

## DreamJet Slide Shower

| PRODUCT CODE                    | VDRM042                                                               |
|---------------------------------|-----------------------------------------------------------------------|
| COLOUR/FINISHES                 | <b>Matte Black</b><br>Chrome/Black<br>Chrome/White<br>Black/Chrome    |
| FEATURES                        | Adjustable bracket<br>Brass Construction (Slide)<br>Large Bore Supply |
| PRESSURE TYPE                   | All Pressures                                                         |
| MINIMUM PRESSURE                | 50kPa                                                                 |
| MAXIMUM PRESSURE                | 500kPa (As per NZ Building Code AS/NZ<br>3500.1)                      |
| WELS RATING - MAINS<br>PRESSURE | 2 Star (9.5L/min)                                                     |
| WELS RATING - LOW<br>PRESSURE   | 3 Star (6L/min)                                                       |
| MAXIMUM TEMPERATURE             | 65℃                                                                   |
| PLUMBING CONNECTION             | 15mm                                                                  |