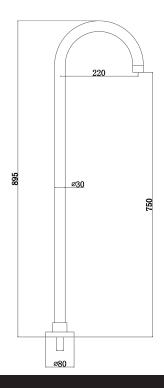

## Floor Mounted Bath Filler

| PRODUCT CODE        | VBS94BN                                                                                               |
|---------------------|-------------------------------------------------------------------------------------------------------|
| COLOUR/FINISHES     | <b>Brushed Nickel (PVD)</b><br>Chrome<br>Brushed Gunmetal (PVD)<br>Matte Black<br>Brushed Brass (PVD) |
| PRESSURE TYPE       | Mains Pressure only                                                                                   |
| MINIMUM PRESSURE    | 150kPa                                                                                                |
| MAXIMUM PRESSURE    | 500kPa (As per NZ Building Code AS/NZ<br>3500.1)                                                      |
| MAXIMUM TEMPERATURE | 65°C                                                                                                  |
| PLUMBING CONNECTION | 15mm                                                                                                  |
| SPOUT HEIGHT        | 750mm                                                                                                 |
| SPOUT REACH         | 220mm                                                                                                 |
|                     |                                                                                                       |