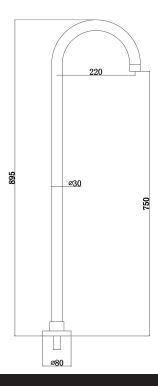

## Floor Mounted Bath Filler

| PRODUCT CODE        | VBS94BK                                                                            |
|---------------------|------------------------------------------------------------------------------------|
| COLOUR/FINISHES     | Matte Black Chrome Brushed Gunmetal (PVD) Brushed Nickel (PVD) Brushed Brass (PVD) |
| PRESSURE TYPE       | Mains Pressure only                                                                |
| MINIMUM PRESSURE    | 150kPa                                                                             |
| MAXIMUM PRESSURE    | 500kPa (As per NZ Building Code AS/NZ 3500.1)                                      |
| MAXIMUM TEMPERATURE | 65°C                                                                               |
| PLUMBING CONNECTION | 15mm                                                                               |
| SPOUT HEIGHT        | 750mm                                                                              |
| SPOUT REACH         | 220mm                                                                              |
|                     |                                                                                    |