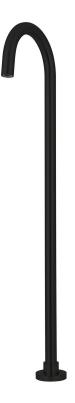

## Floor Mounted Bath Filler

| PRODUCT CODE        | VBS94BK                                                                            |
|---------------------|------------------------------------------------------------------------------------|
| COLOUR/FINISHES     | Matte Black Chrome Brushed Gunmetal (PVD) Brushed Nickel (PVD) Brushed Brass (PVD) |
| PRESSURE TYPE       | Mains Pressure only                                                                |
| MINIMUM PRESSURE    | 150kPa                                                                             |
| MAXIMUM PRESSURE    | 500kPa (As per NZ Building Code AS/NZ 3500.1)                                      |
| MAXIMUM TEMPERATURE | 65°C                                                                               |
| PLUMBING CONNECTION | 15mm                                                                               |
| SPOUT HEIGHT        | 750mm                                                                              |
| SPOUT REACH         | 220mm                                                                              |
|                     |                                                                                    |