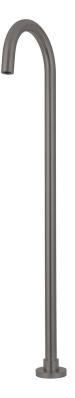

## Floor Mounted Bath Filler

| PRODUCT CODE        | VBS94BG                                                                            |
|---------------------|------------------------------------------------------------------------------------|
| COLOUR/FINISHES     | Brushed Gunmetal (PVD) Chrome Matte Black Brushed Nickel (PVD) Brushed Brass (PVD) |
| PRESSURE TYPE       | Mains Pressure only                                                                |
| MINIMUM PRESSURE    | 150kPa                                                                             |
| MAXIMUM PRESSURE    | 500kPa (As per NZ Building Code AS/NZ 3500.1)                                      |
| MAXIMUM TEMPERATURE | 65°C                                                                               |
| PLUMBING CONNECTION | 15mm                                                                               |
| SPOUT HEIGHT        | 750mm                                                                              |
| SPOUT REACH         | 220mm                                                                              |
|                     |                                                                                    |