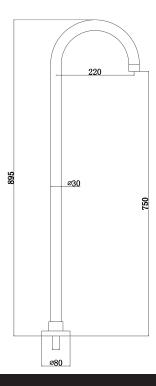

## Floor Mounted Bath Filler

| PRODUCT CODE        | VBS94BG                                                                            |
|---------------------|------------------------------------------------------------------------------------|
| COLOUR/FINISHES     | Brushed Gunmetal (PVD) Chrome Matte Black Brushed Nickel (PVD) Brushed Brass (PVD) |
| PRESSURE TYPE       | Mains Pressure only                                                                |
| MINIMUM PRESSURE    | 150kPa                                                                             |
| MAXIMUM PRESSURE    | 500kPa (As per NZ Building Code AS/NZ 3500.1)                                      |
| MAXIMUM TEMPERATURE | 65°C                                                                               |
| PLUMBING CONNECTION | 15mm                                                                               |
| SPOUT HEIGHT        | 750mm                                                                              |
| SPOUT REACH         | 220mm                                                                              |
|                     |                                                                                    |