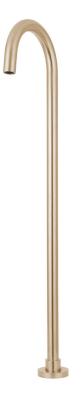

## Floor Mounted Bath Filler

| PRODUCT CODE        | VBS94BB                                       |
|---------------------|-----------------------------------------------|
| COLOUD/FINISHES     | Brushed Brass (PVD)                           |
| COLOUR/FINISHES     | Chrome                                        |
|                     | Brushed Gunmetal (PVD)                        |
|                     | Matte Black                                   |
|                     | Brushed Nickel (PVD)                          |
|                     | Brushed Brass (PVD)                           |
| PRESSURE TYPE       | Mains Pressure only                           |
| MINIMUM PRESSURE    | 150kPa                                        |
| MAXIMUM PRESSURE    | 500kPa (As per NZ Building Code AS/NZ 3500.1) |
| MAXIMUM TEMPERATURE | 65°C                                          |
| PLUMBING CONNECTION | 15mm                                          |
| SPOUT HEIGHT        | 750mm                                         |
| SPOUT REACH         | 220mm                                         |
|                     |                                               |