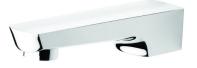

## Wall Mounted Bath Spout

| PRODUCT CODE        | VBS055                                           |
|---------------------|--------------------------------------------------|
|                     |                                                  |
| COLOUR/FINISHES     | Chrome                                           |
| PRESSURE TYPE       | All Pressures                                    |
| MINIMUM PRESSURE    | 35kPa                                            |
| MAXIMUM PRESSURE    | 500kPa (As per NZ Building Code AS/NZ<br>3500.1) |
| MAXIMUM TEMPERATURE | 65°C                                             |
| PLUMBING CONNECTION | 15mm                                             |
| SPOUT REACH         | 150mm                                            |