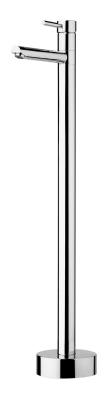

## Floor Mounted Bath Mixer

| PRODUCT CODE        | VBS053                                        |
|---------------------|-----------------------------------------------|
|                     |                                               |
| COLOUR/FINISHES     | Chrome                                        |
| FEATURES            | Swivel spout                                  |
| PRESSURE TYPE       | Mains Pressure only                           |
| MINIMUM PRESSURE    | 150kPa                                        |
| MAXIMUM PRESSURE    | 500kPa (As per NZ Building Code AS/NZ 3500.1) |
| MAXIMUM TEMPERATURE | 65°C                                          |
| PLUMBING CONNECTION | 15mm                                          |
| SPOUT REACH         | 195mm                                         |
| SPOUT HEIGHT        | 800mm                                         |
|                     |                                               |
|                     |                                               |