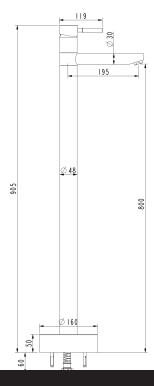

## Floor Mounted Bath Mixer

| PRODUCT CODE        | VBS053                                        |
|---------------------|-----------------------------------------------|
|                     |                                               |
| COLOUR/FINISHES     | Chrome                                        |
| FEATURES            | Swivel spout                                  |
| PRESSURE TYPE       | Mains Pressure only                           |
| MINIMUM PRESSURE    | 150kPa                                        |
| MAXIMUM PRESSURE    | 500kPa (As per NZ Building Code AS/NZ 3500.1) |
| MAXIMUM TEMPERATURE | 65°C                                          |
| PLUMBING CONNECTION | 15mm                                          |
| SPOUT REACH         | 195mm                                         |
| SPOUT HEIGHT        | 800mm                                         |
|                     |                                               |
|                     |                                               |