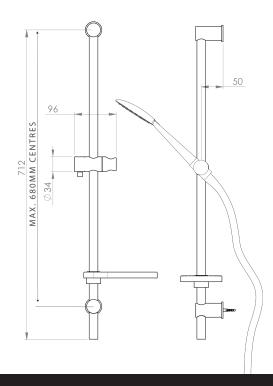

## Soul Slide Shower – 3 Function

| PRODUCT CODE                 | VSU043                                                       |
|------------------------------|--------------------------------------------------------------|
|                              |                                                              |
| COLOUR/FINISHES              | Chrome                                                       |
| FEATURES                     | 3 Function Handpiece<br>Adjustable Lower Bracket – Max 680mm |
| PRESSURE TYPE                | Mains Pressure only                                          |
| MINIMUM PRESSURE             | 150kPa                                                       |
| MAXIMUM PRESSURE             | 500kPa (As per NZ Building Code AS/NZ 3500.1)                |
| WELS RATING - MAINS PRESSURE | 3 Star (7.5L/min)                                            |
| MAXIMUM TEMPERATURE          | 65°C                                                         |
| PLUMBING CONNECTION          | 15mm                                                         |
|                              |                                                              |
|                              |                                                              |