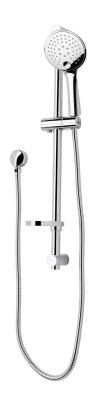

## Soul Slide Shower – 3 Function

| PRODUCT CODE                 | VSU043                                                       |
|------------------------------|--------------------------------------------------------------|
|                              |                                                              |
| COLOUR/FINISHES              | Chrome                                                       |
| FEATURES                     | 3 Function Handpiece<br>Adjustable Lower Bracket – Max 680mm |
| PRESSURE TYPE                | Mains Pressure only                                          |
| MINIMUM PRESSURE             | 150kPa                                                       |
| MAXIMUM PRESSURE             | 500kPa (As per NZ Building Code AS/NZ 3500.1)                |
| WELS RATING - MAINS PRESSURE | 3 Star (7.5L/min)                                            |
| MAXIMUM TEMPERATURE          | 65°C                                                         |
| PLUMBING CONNECTION          | 15mm                                                         |
|                              |                                                              |
|                              |                                                              |