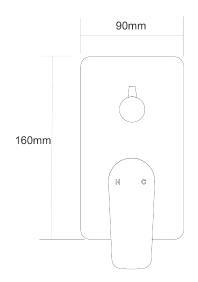

## Soul Shower Mixer with Diverter

| PRODUCT CODE VSU035                                 |              |
|-----------------------------------------------------|--------------|
|                                                     |              |
| COLOUR/FINISHES Chrome                              |              |
| PRESSURE TYPE Mains Pressure only                   |              |
| MINIMUM PRESSURE 150kPa                             |              |
| MAXIMUM PRESSURE 500kPa (As per NZ Building 3500.1) | g Code AS/NZ |
| CARTRIDGE/HEADWORKS European Ceramic Cartrid        | ge           |
| MAXIMUM TEMPERATURE 65°C                            |              |
| PLUMBING CONNECTION 15mm                            |              |

Specifications and dimensions correct at time of publication however are subject to change without notice. Please refer to physical product prior to installation.

Installation instructions for this product are available from the product page on vodaplumbingware.co.nz