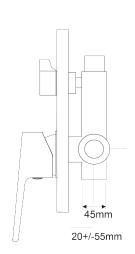

## Soul Shower Mixer with Diverter

| PRODUCT CODE VSU035                                 |              |
|-----------------------------------------------------|--------------|
|                                                     |              |
| COLOUR/FINISHES Chrome                              |              |
| PRESSURE TYPE Mains Pressure only                   |              |
| MINIMUM PRESSURE 150kPa                             |              |
| MAXIMUM PRESSURE 500kPa (As per NZ Building 3500.1) | g Code AS/NZ |
| CARTRIDGE/HEADWORKS European Ceramic Cartrid        | ge           |
| MAXIMUM TEMPERATURE 65°C                            |              |
| PLUMBING CONNECTION 15mm                            |              |

Specifications and dimensions correct at time of publication however are subject to change without notice. Please refer to physical product prior to installation.

Installation instructions for this product are available from the product page on vodaplumbingware.co.nz