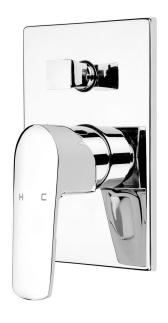

## Soul Shower Mixer with Diverter

| PRODUCT CODE VSU035                                 |              |
|-----------------------------------------------------|--------------|
|                                                     |              |
| COLOUR/FINISHES Chrome                              |              |
| PRESSURE TYPE Mains Pressure only                   |              |
| MINIMUM PRESSURE 150kPa                             |              |
| MAXIMUM PRESSURE 500kPa (As per NZ Building 3500.1) | g Code AS/NZ |
| CARTRIDGE/HEADWORKS European Ceramic Cartrid        | ge           |
| MAXIMUM TEMPERATURE 65°C                            |              |
| PLUMBING CONNECTION 15mm                            |              |