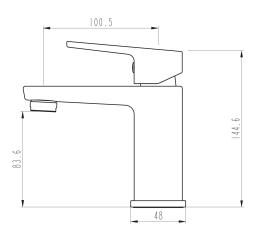

## Soul Basin Mixer

| PRODUCT CODE                 | VSU020                                           |
|------------------------------|--------------------------------------------------|
|                              |                                                  |
| COLOUR/FINISHES              | Chrome                                           |
| PRESSURE TYPE                | Mains Pressure only                              |
| MINIMUM PRESSURE             | 150kPa                                           |
| MAXIMUM PRESSURE             | 500kPa (As per NZ Building Code AS/NZ<br>3500.1) |
| WELS RATING - MAINS PRESSURE | 3 Star (8L/min)                                  |
| CARTRIDGE/HEADWORKS          | Ceramic Cartridge                                |
| MAXIMUM TEMPERATURE          | 65°C                                             |
| PLUMBING CONNECTION          | 15mm                                             |
| SPOUT REACH                  | 100mm                                            |