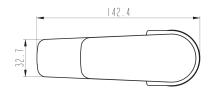

## Soul Basin Mixer

| PRODUCT CODE                 | VSU020                                           |
|------------------------------|--------------------------------------------------|
|                              |                                                  |
| COLOUR/FINISHES              | Chrome                                           |
| PRESSURE TYPE                | Mains Pressure only                              |
| MINIMUM PRESSURE             | 150kPa                                           |
| MAXIMUM PRESSURE             | 500kPa (As per NZ Building Code AS/NZ<br>3500.1) |
| WELS RATING - MAINS PRESSURE | 3 Star (8L/min)                                  |
| CARTRIDGE/HEADWORKS          | Ceramic Cartridge                                |
| MAXIMUM TEMPERATURE          | 65°C                                             |
| PLUMBING CONNECTION          | 15mm                                             |
| SPOUT REACH                  | 100mm                                            |