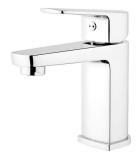

## Soul Basin Mixer

| PRODUCT CODE                 | VSU020                                           |
|------------------------------|--------------------------------------------------|
|                              |                                                  |
| COLOUR/FINISHES              | Chrome                                           |
| PRESSURE TYPE                | Mains Pressure only                              |
| MINIMUM PRESSURE             | 150kPa                                           |
| MAXIMUM PRESSURE             | 500kPa (As per NZ Building Code AS/NZ<br>3500.1) |
| WELS RATING - MAINS PRESSURE | 3 Star (8L/min)                                  |
| CARTRIDGE/HEADWORKS          | Ceramic Cartridge                                |
| MAXIMUM TEMPERATURE          | 65°C                                             |
| PLUMBING CONNECTION          | 15mm                                             |
| SPOUT REACH                  | 100mm                                            |