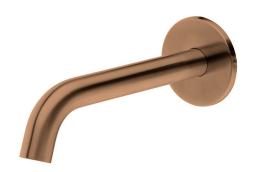

## Storm Bath Spout

| PRODUCT CODE        | VST91BCU                                                                                 |
|---------------------|------------------------------------------------------------------------------------------|
| COLOUR/FINISHES     | Brushed Copper (PVD) Chrome Brushed Gunmetal (PVD) Brushed Stainless Brushed Brass (PVD) |
| PRESSURE TYPE       | All Pressures                                                                            |
| MINIMUM PRESSURE    | 35kPa                                                                                    |
| MAXIMUM PRESSURE    | 500kPa (As per NZ Building Code AS/NZ<br>3500.1)                                         |
| MAXIMUM TEMPERATURE | 65°C                                                                                     |
| PLUMBING CONNECTION | 15mm Male Connection                                                                     |
| SPOUT REACH         | 195mm                                                                                    |