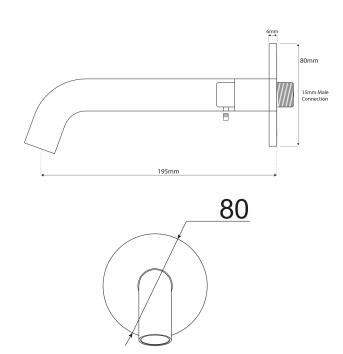

## Storm Bath Spout

| PRODUCT CODE        | VST91BCU                                                                                 |
|---------------------|------------------------------------------------------------------------------------------|
| COLOUR/FINISHES     | Brushed Copper (PVD) Chrome Brushed Gunmetal (PVD) Brushed Stainless Brushed Brass (PVD) |
| PRESSURE TYPE       | All Pressures                                                                            |
| MINIMUM PRESSURE    | 35kPa                                                                                    |
| MAXIMUM PRESSURE    | 500kPa (As per NZ Building Code AS/NZ<br>3500.1)                                         |
| MAXIMUM TEMPERATURE | 65°C                                                                                     |
| PLUMBING CONNECTION | 15mm Male Connection                                                                     |
| SPOUT REACH         | 195mm                                                                                    |