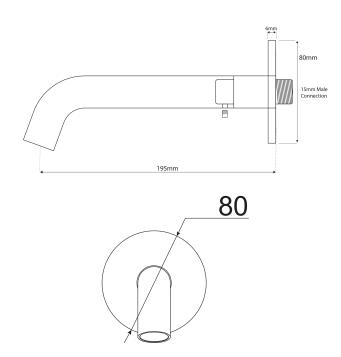

## Storm Bath Spout

| PRODUCT CODE        | VST91BB                                                                                                      |
|---------------------|--------------------------------------------------------------------------------------------------------------|
| COLOUR/FINISHES     | Brushed Brass (PVD) Chrome Brushed Gunmetal (PVD) Brushed Copper (PVD) Brushed Stainless Brushed Brass (PVD) |
| PRESSURE TYPE       | All Pressures                                                                                                |
| MINIMUM PRESSURE    | 35kPa                                                                                                        |
| MAXIMUM PRESSURE    | 500kPa (As per NZ Building Code AS/NZ 3500.1)                                                                |
| MAXIMUM TEMPERATURE | 65°C                                                                                                         |
| PLUMBING CONNECTION | 15mm Male Connection                                                                                         |
| SPOUT REACH         | 195mm                                                                                                        |

Specifications and dimensions correct at time of publication however are subject to change without notice. Please refer to physical product prior to installation.

Installation instructions for this product are available from the product page on vodaplumbingware.co.nz