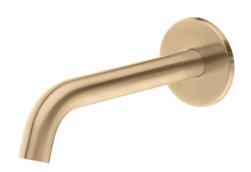

## Storm Bath Spout

| PRODUCT CODE        | VST91BB                                                                                                      |
|---------------------|--------------------------------------------------------------------------------------------------------------|
| COLOUR/FINISHES     | Brushed Brass (PVD) Chrome Brushed Gunmetal (PVD) Brushed Copper (PVD) Brushed Stainless Brushed Brass (PVD) |
| PRESSURE TYPE       | All Pressures                                                                                                |
| MINIMUM PRESSURE    | 35kPa                                                                                                        |
| MAXIMUM PRESSURE    | 500kPa (As per NZ Building Code AS/NZ 3500.1)                                                                |
| MAXIMUM TEMPERATURE | 65°C                                                                                                         |
| PLUMBING CONNECTION | 15mm Male Connection                                                                                         |
| SPOUT REACH         | 195mm                                                                                                        |