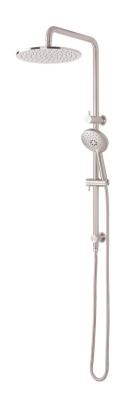

## Storm Double Head Shower

| PRODUCT CODE                 | VST73RSS                                                                                    |
|------------------------------|---------------------------------------------------------------------------------------------|
| COLOUR/FINISHES              | Brushed Nickel (PVD) Chrome Brushed Gunmetal (PVD) Brushed Copper (PVD) Brushed Brass (PVD) |
| FEATURES                     | 3 Function Handpiece<br>Adjustable Lower Bracket – max 530mm<br>Built in diverter           |
| DRENCHER DIMENSIONS          | 250mm Diameter                                                                              |
| PRESSURE TYPE                | Mains Pressure only                                                                         |
| MINIMUM PRESSURE             | 150kPa                                                                                      |
| MAXIMUM PRESSURE             | 500kPa (As per NZ Building Code AS/NZ 3500.1)                                               |
| WELS RATING - MAINS PRESSURE | 3 Star (8.5L/min)                                                                           |
| MAXIMUM TEMPERATURE          | 65°C                                                                                        |
| PLUMBING CONNECTION          | Top Bracket Inlet                                                                           |
| COLOUR COAT                  | Physical Vapour Deposition (PVD)                                                            |