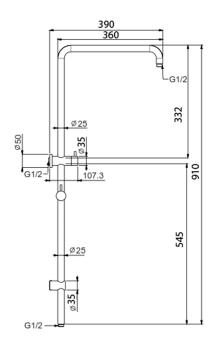

## Storm Double Head Shower

| PRODUCT CODE                 | VST73RSS                                                                                    |
|------------------------------|---------------------------------------------------------------------------------------------|
| COLOUR/FINISHES              | Brushed Nickel (PVD) Chrome Brushed Gunmetal (PVD) Brushed Copper (PVD) Brushed Brass (PVD) |
| FEATURES                     | 3 Function Handpiece<br>Adjustable Lower Bracket – max 530mm<br>Built in diverter           |
| DRENCHER DIMENSIONS          | 250mm Diameter                                                                              |
| PRESSURE TYPE                | Mains Pressure only                                                                         |
| MINIMUM PRESSURE             | 150kPa                                                                                      |
| MAXIMUM PRESSURE             | 500kPa (As per NZ Building Code AS/NZ 3500.1)                                               |
| WELS RATING - MAINS PRESSURE | 3 Star (8.5L/min)                                                                           |
| MAXIMUM TEMPERATURE          | 65°C                                                                                        |
| PLUMBING CONNECTION          | Top Bracket Inlet                                                                           |
| COLOUR COAT                  | Physical Vapour Deposition (PVD)                                                            |

Specifications and dimensions correct at time of publication however are subject to change without notice. Please refer to physical product prior to installation.

Installation instructions for this product are available from the product page on vodaplumbingware.co.nz