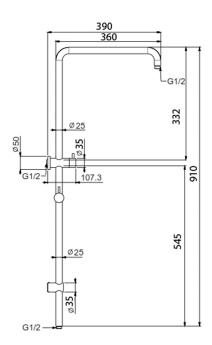

| MAXIMUM PRESSURE                | 500kPa (As per NZ Building Code AS/NZ<br>3500.1)                                                               |
|          | WELS RATING - MAINS<br>PRESSURE | 3 Star (8.5L/min)                                                                                              |
| U        | MAXIMUM TEMPERATURE             | 65°C                                                                                                           |
| <u> </u> | PLUMBING CONNECTION             | Top Bracket Inlet                                                                                              |
|          | COLOUR COAT                     | Physical Vapour Deposition (PVD)                                                                               |



Specifications and dimensions correct at time of publication however are subject to change without notice. Please refer to physical product prior to installation.

Installation instructions for this product are available from the product page on vodaplumbingware.co.nz