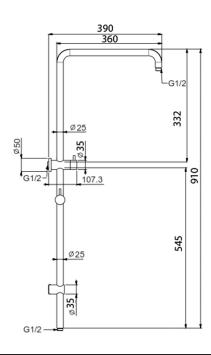

## Storm Double Head Shower

| PRODUCT CODE                 | VST73RBG                                                                                    |
|------------------------------|---------------------------------------------------------------------------------------------|
| COLOUR/FINISHES              | Brushed Gunmetal (PVD) Chrome Brushed Copper (PVD) Brushed Nickel (PVD) Brushed Brass (PVD) |
| FEATURES                     | 3 Function Handpiece<br>Adjustable Lower Bracket – max 530mm<br>Built in diverter           |
| DRENCHER DIMENSIONS          | 250mm Diameter                                                                              |
| PRESSURE TYPE                | Mains Pressure only                                                                         |
| MINIMUM PRESSURE             | 150kPa                                                                                      |
| MAXIMUM PRESSURE             | 500kPa (As per NZ Building Code AS/NZ 3500.1)                                               |
| WELS RATING - MAINS PRESSURE | 3 Star (8.5L/min)                                                                           |
| MAXIMUM TEMPERATURE          | 65°C                                                                                        |
| PLUMBING CONNECTION          | Top Bracket Inlet                                                                           |
| COLOUR COAT                  | Physical Vapour Deposition (PVD)                                                            |