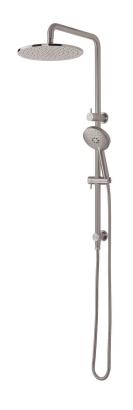

## Storm Double Head Shower

| PRODUCT CODE                 | VST73RBG                                                                                    |
|------------------------------|---------------------------------------------------------------------------------------------|
| COLOUR/FINISHES              | Brushed Gunmetal (PVD) Chrome Brushed Copper (PVD) Brushed Nickel (PVD) Brushed Brass (PVD) |
| FEATURES                     | 3 Function Handpiece<br>Adjustable Lower Bracket – max 530mm<br>Built in diverter           |
| DRENCHER DIMENSIONS          | 250mm Diameter                                                                              |
| PRESSURE TYPE                | Mains Pressure only                                                                         |
| MINIMUM PRESSURE             | 150kPa                                                                                      |
| MAXIMUM PRESSURE             | 500kPa (As per NZ Building Code AS/NZ 3500.1)                                               |
| WELS RATING - MAINS PRESSURE | 3 Star (8.5L/min)                                                                           |
| MAXIMUM TEMPERATURE          | 65°C                                                                                        |
| PLUMBING CONNECTION          | Top Bracket Inlet                                                                           |
| COLOUR COAT                  | Physical Vapour Deposition (PVD)                                                            |