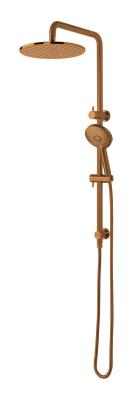

## Storm Double Head Shower

| PRODUCT CODE                 | VST73RBCU                                                                                   |
|------------------------------|---------------------------------------------------------------------------------------------|
| COLOUR/FINISHES              | Brushed Copper (PVD) Chrome Brushed Gunmetal (PVD) Brushed Nickel (PVD) Brushed Brass (PVD) |
| FEATURES                     | 3 Function Handpiece<br>Adjustable Lower Bracket – max 530mm<br>Built in diverter           |
| DRENCHER DIMENSIONS          | 250mm Diameter                                                                              |
| PRESSURE TYPE                | Mains Pressure only                                                                         |
| MINIMUM PRESSURE             | 150kPa                                                                                      |
| MAXIMUM PRESSURE             | 500kPa (As per NZ Building Code AS/NZ 3500.1)                                               |
| WELS RATING - MAINS PRESSURE | 3 Star (8.5L/min)                                                                           |
| MAXIMUM TEMPERATURE          | 65°C                                                                                        |
| PLUMBING CONNECTION          | Top Bracket Inlet                                                                           |
| COLOUR COAT                  | Physical Vapour Deposition (PVD)                                                            |