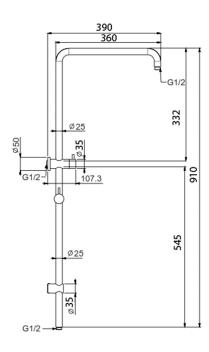

## Storm Double Head Shower

| PRODUCT CODE                 | VST73RBCU                                                                                   |
|------------------------------|---------------------------------------------------------------------------------------------|
| COLOUR/FINISHES              | Brushed Copper (PVD) Chrome Brushed Gunmetal (PVD) Brushed Nickel (PVD) Brushed Brass (PVD) |
| FEATURES                     | 3 Function Handpiece<br>Adjustable Lower Bracket – max 530mm<br>Built in diverter           |
| DRENCHER DIMENSIONS          | 250mm Diameter                                                                              |
| PRESSURE TYPE                | Mains Pressure only                                                                         |
| MINIMUM PRESSURE             | 150kPa                                                                                      |
| MAXIMUM PRESSURE             | 500kPa (As per NZ Building Code AS/NZ 3500.1)                                               |
| WELS RATING - MAINS PRESSURE | 3 Star (8.5L/min)                                                                           |
| MAXIMUM TEMPERATURE          | 65°C                                                                                        |
| PLUMBING CONNECTION          | Top Bracket Inlet                                                                           |
| COLOUR COAT                  | Physical Vapour Deposition (PVD)                                                            |

Specifications and dimensions correct at time of publication however are subject to change without notice. Please refer to physical product prior to installation.

Installation instructions for this product are available from the product page on vodaplumbingware.co.nz