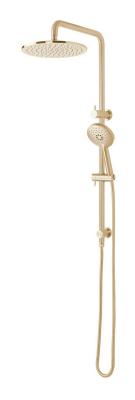

## Storm Double Head Shower

| PRODUCT CODE                 | VST73RBB                                                                                                        |
|------------------------------|-----------------------------------------------------------------------------------------------------------------|
| COLOUR/FINISHES              | Brushed Brass (PVD) Chrome Brushed Gunmetal (PVD) Brushed Copper (PVD) Brushed Nickel (PVD) Brushed Brass (PVD) |
| FEATURES                     | 3 Function Handpiece<br>Adjustable Lower Bracket – max 530mm<br>Built in diverter                               |
| DRENCHER DIMENSIONS          | 250mm Diameter                                                                                                  |
| PRESSURE TYPE                | Mains Pressure only                                                                                             |
| MINIMUM PRESSURE             | 150kPa                                                                                                          |
| MAXIMUM PRESSURE             | 500kPa (As per NZ Building Code AS/NZ 3500.1)                                                                   |
| WELS RATING - MAINS PRESSURE | 3 Star (8.5L/min)                                                                                               |
| MAXIMUM TEMPERATURE          | 65°C                                                                                                            |
| PLUMBING CONNECTION          | Top Bracket Inlet                                                                                               |
| COLOUR COAT                  | Physical Vapour Deposition (PVD)                                                                                |