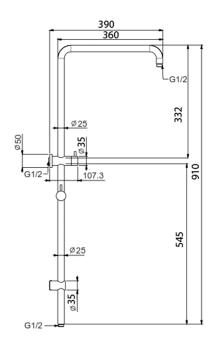

## Storm Double Head Shower

| PRODUCT CODE                 | VST73RBB                                                                                                        |
|------------------------------|-----------------------------------------------------------------------------------------------------------------|
| COLOUR/FINISHES              | Brushed Brass (PVD) Chrome Brushed Gunmetal (PVD) Brushed Copper (PVD) Brushed Nickel (PVD) Brushed Brass (PVD) |
| FEATURES                     | 3 Function Handpiece<br>Adjustable Lower Bracket – max 530mm<br>Built in diverter                               |
| DRENCHER DIMENSIONS          | 250mm Diameter                                                                                                  |
| PRESSURE TYPE                | Mains Pressure only                                                                                             |
| MINIMUM PRESSURE             | 150kPa                                                                                                          |
| MAXIMUM PRESSURE             | 500kPa (As per NZ Building Code AS/NZ 3500.1)                                                                   |
| WELS RATING - MAINS PRESSURE | 3 Star (8.5L/min)                                                                                               |
| MAXIMUM TEMPERATURE          | 65°C                                                                                                            |
| PLUMBING CONNECTION          | Top Bracket Inlet                                                                                               |
| COLOUR COAT                  | Physical Vapour Deposition (PVD)                                                                                |

Specifications and dimensions correct at time of publication however are subject to change without notice. Please refer to physical product prior to installation.

Installation instructions for this product are available from the product page on vodaplumbingware.co.nz