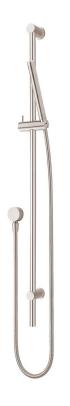

## Storm 1 Function Slide Shower

| PRODUCT CODE                  | VST61RSS                                                                                    |
|-------------------------------|---------------------------------------------------------------------------------------------|
| COLOUR/FINISHES               | Brushed Nickel (PVD) Chrome Brushed Gunmetal (PVD) Brushed Copper (PVD) Brushed Brass (PVD) |
| FEATURES                      | Adjustable Wall Fixings – Max 960mm<br>Centres                                              |
| PRESSURE TYPE                 | All Pressures                                                                               |
| MINIMUM PRESSURE              | 35kPa                                                                                       |
| MAXIMUM PRESSURE              | 500kPa (As per NZ Building Code AS/NZ<br>3500.1)                                            |
| MAXIMUM TEMPERATURE           | 65°C                                                                                        |
| PLUMBING CONNECTION           | 15mm                                                                                        |
| WELS RATING - MAINS PRESSURE  | 3 Star (8.5L/min)                                                                           |
| WELS RATING - LOW<br>PRESSURE | 1 Star (13.5L/min)                                                                          |