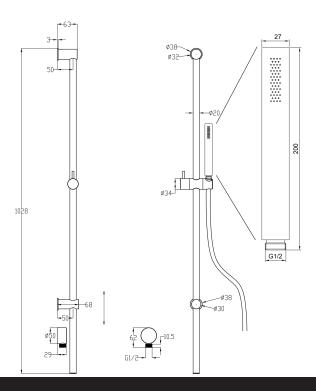

## Storm 1 Function Slide Shower

| PRODUCT CODE                  | VST61RSS                                                                                    |
|-------------------------------|---------------------------------------------------------------------------------------------|
| COLOUR/FINISHES               | Brushed Nickel (PVD) Chrome Brushed Gunmetal (PVD) Brushed Copper (PVD) Brushed Brass (PVD) |
| FEATURES                      | Adjustable Wall Fixings – Max 960mm<br>Centres                                              |
| PRESSURE TYPE                 | All Pressures                                                                               |
| MINIMUM PRESSURE              | 35kPa                                                                                       |
| MAXIMUM PRESSURE              | 500kPa (As per NZ Building Code AS/NZ<br>3500.1)                                            |
| MAXIMUM TEMPERATURE           | 65°C                                                                                        |
| PLUMBING CONNECTION           | 15mm                                                                                        |
| WELS RATING - MAINS PRESSURE  | 3 Star (8.5L/min)                                                                           |
| WELS RATING - LOW<br>PRESSURE | 1 Star (13.5L/min)                                                                          |

Specifications and dimensions correct at time of publication however are subject to change without notice. Please refer to physical product prior to installation.

Installation instructions for this product are available from the product page on vodaplumbingware.co.nz