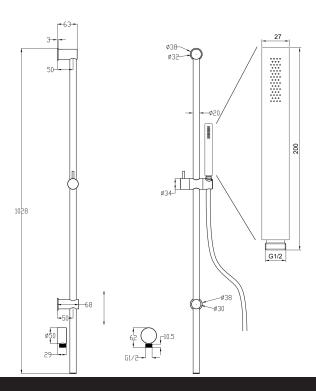

## Storm 1 Function Slide Shower

| PRODUCT CODE                  | VST61RCH                                                                                    |
|-------------------------------|---------------------------------------------------------------------------------------------|
| COLOUR/FINISHES               | Chrome Brushed Gunmetal (PVD) Brushed Copper (PVD) Brushed Nickel (PVD) Brushed Brass (PVD) |
| FEATURES                      | Adjustable Wall Fixings – Max 960mm<br>Centres                                              |
| PRESSURE TYPE                 | All Pressures                                                                               |
| MINIMUM PRESSURE              | 35kPa                                                                                       |
| MAXIMUM PRESSURE              | 500kPa (As per NZ Building Code AS/NZ<br>3500.1)                                            |
| MAXIMUM TEMPERATURE           | 65°C                                                                                        |
| PLUMBING CONNECTION           | 15mm                                                                                        |
| WELS RATING - MAINS PRESSURE  | 3 Star (8.5L/min)                                                                           |
| WELS RATING - LOW<br>PRESSURE | 1 Star (13.5L/min)                                                                          |

Specifications and dimensions correct at time of publication however are subject to change without notice. Please refer to physical product prior to installation.

Installation instructions for this product are available from the product page on vodaplumbingware.co.nz