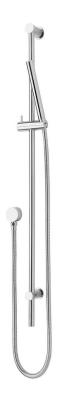

## Storm 1 Function Slide Shower

| PRODUCT CODE                  | VST61RCH                                                                                    |
|-------------------------------|---------------------------------------------------------------------------------------------|
| COLOUR/FINISHES               | Chrome Brushed Gunmetal (PVD) Brushed Copper (PVD) Brushed Nickel (PVD) Brushed Brass (PVD) |
| FEATURES                      | Adjustable Wall Fixings – Max 960mm<br>Centres                                              |
| PRESSURE TYPE                 | All Pressures                                                                               |
| MINIMUM PRESSURE              | 35kPa                                                                                       |
| MAXIMUM PRESSURE              | 500kPa (As per NZ Building Code AS/NZ<br>3500.1)                                            |
| MAXIMUM TEMPERATURE           | 65°C                                                                                        |
| PLUMBING CONNECTION           | 15mm                                                                                        |
| WELS RATING - MAINS PRESSURE  | 3 Star (8.5L/min)                                                                           |
| WELS RATING - LOW<br>PRESSURE | 1 Star (13.5L/min)                                                                          |