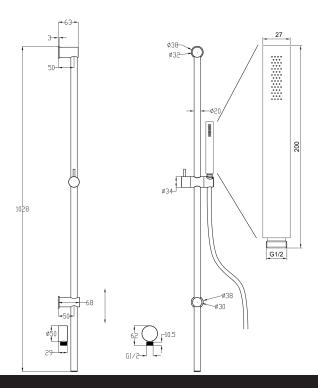

## Storm 1 Function Slide Shower

| PRODUCT CODE                 | VST61RBG                                                                                    |
|------------------------------|---------------------------------------------------------------------------------------------|
| COLOUR/FINISHES              | Brushed Gunmetal (PVD) Chrome Brushed Copper (PVD) Brushed Nickel (PVD) Brushed Brass (PVD) |
| FEATURES                     | Adjustable Wall Fixings – Max 960mm<br>Centres                                              |
| PRESSURE TYPE                | All Pressures                                                                               |
| MINIMUM PRESSURE             | 35kPa                                                                                       |
| MAXIMUM PRESSURE             | 500kPa (As per NZ Building Code AS/NZ<br>3500.1)                                            |
| MAXIMUM TEMPERATURE          | 65°C                                                                                        |
| PLUMBING CONNECTION          | 15mm                                                                                        |
| WELS RATING - MAINS PRESSURE | 3 Star (8.5L/min)                                                                           |
| WELS RATING - LOW PRESSURE   | 1 Star (13.5L/min)                                                                          |

Specifications and dimensions correct at time of publication however are subject to change without notice. Please refer to physical product prior to installation.

Installation instructions for this product are available from the product page on vodaplumbingware.co.nz