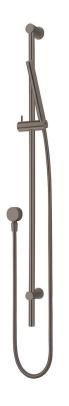

## Storm 1 Function Slide Shower

| PRODUCT CODE                 | VST61RBG                                                                                    |
|------------------------------|---------------------------------------------------------------------------------------------|
| COLOUR/FINISHES              | Brushed Gunmetal (PVD) Chrome Brushed Copper (PVD) Brushed Nickel (PVD) Brushed Brass (PVD) |
| FEATURES                     | Adjustable Wall Fixings – Max 960mm<br>Centres                                              |
| PRESSURE TYPE                | All Pressures                                                                               |
| MINIMUM PRESSURE             | 35kPa                                                                                       |
| MAXIMUM PRESSURE             | 500kPa (As per NZ Building Code AS/NZ<br>3500.1)                                            |
| MAXIMUM TEMPERATURE          | 65°C                                                                                        |
| PLUMBING CONNECTION          | 15mm                                                                                        |
| WELS RATING - MAINS PRESSURE | 3 Star (8.5L/min)                                                                           |
| WELS RATING - LOW PRESSURE   | 1 Star (13.5L/min)                                                                          |