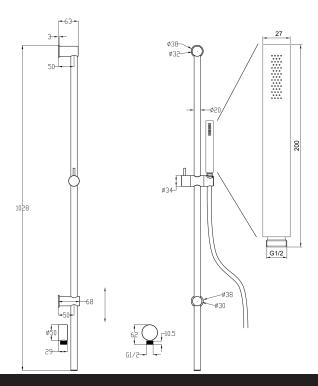

## Storm 1 Function Slide Shower

| PRODUCT CODE                 | VST61RBCU                                                                                   |
|------------------------------|---------------------------------------------------------------------------------------------|
| COLOUR/FINISHES              | Brushed Copper (PVD) Chrome Brushed Gunmetal (PVD) Brushed Nickel (PVD) Brushed Brass (PVD) |
| FEATURES                     | Adjustable Wall Fixings – Max 960mm<br>Centres                                              |
| PRESSURE TYPE                | All Pressures                                                                               |
| MINIMUM PRESSURE             | 35kPa                                                                                       |
| MAXIMUM PRESSURE             | 500kPa (As per NZ Building Code AS/NZ 3500.1)                                               |
| MAXIMUM TEMPERATURE          | 65°C                                                                                        |
| PLUMBING CONNECTION          | 15mm                                                                                        |
| WELS RATING - MAINS PRESSURE | 3 Star (8.5L/min)                                                                           |
| WELS RATING - LOW PRESSURE   | 1 Star (13.5L/min)                                                                          |

Specifications and dimensions correct at time of publication however are subject to change without notice. Please refer to physical product prior to installation.

Installation instructions for this product are available from the product page on vodaplumbingware.co.nz