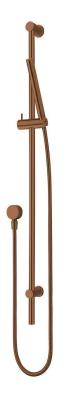

## Storm 1 Function Slide Shower

| PRODUCT CODE                 | VST61RBCU                                                                                   |
|------------------------------|---------------------------------------------------------------------------------------------|
| COLOUR/FINISHES              | Brushed Copper (PVD) Chrome Brushed Gunmetal (PVD) Brushed Nickel (PVD) Brushed Brass (PVD) |
| FEATURES                     | Adjustable Wall Fixings – Max 960mm<br>Centres                                              |
| PRESSURE TYPE                | All Pressures                                                                               |
| MINIMUM PRESSURE             | 35kPa                                                                                       |
| MAXIMUM PRESSURE             | 500kPa (As per NZ Building Code AS/NZ 3500.1)                                               |
| MAXIMUM TEMPERATURE          | 65°C                                                                                        |
| PLUMBING CONNECTION          | 15mm                                                                                        |
| WELS RATING - MAINS PRESSURE | 3 Star (8.5L/min)                                                                           |
| WELS RATING - LOW PRESSURE   | 1 Star (13.5L/min)                                                                          |